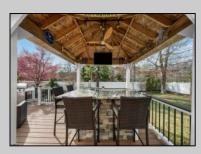

## COMMENTS

Welcome to 158 Briarcliff Drive, Egg Harbor Township- Located in the beautiful Victoria Estates neighborhood, this is a modern sanctuary in pristine condition, ready for you to move in. This spacious home boasts 4 bedrooms and 2.5 bathrooms within 3,058 square feet of luxurious living space. High ceilings and recessed lighting illuminate the expansive foyer, leading to an elegantly designed living area. The kitchen opens seamlessly to your private outdoor oasis, featuring a stunning bar, perfect for entertaining. Enjoy the comfort of air conditioning and ceiling fans throughout. The master suite offers a walk-in closet and a soaking tub for ultimate relaxation. Additional features include a full un-finished basement, garage parking, and a deck overlooking the landscaped 9,225-square-foot lot. Experience the perfect blend of style and comfort in this remarkable residence.

| PROPERTY DETAILS |                 |                 |                      |
|------------------|-----------------|-----------------|----------------------|
| Exterior         | OutsideFeatures | ParkingGarage   | OtherRooms           |
| Stone            | Deck            | Attached Garage | Breakfast Nook       |
| Vinyl            | Porch           | Two Car         | Dining Room          |
|                  | Shed            |                 | Eat In Kitchen       |
|                  | Sidewalks       |                 | Laundry/Utility Room |