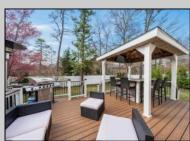

## COMMENTS

Welcome to 158 Briarcliff Drive, Egg Harbor Township- Located in the beautiful Victoria Estates neighborhood, this is a modern sanctuary in pristine condition, ready for you to move in. This spacious home boasts 4 bedrooms and 2.5 bathrooms within 3,058 square feet of luxurious living space. High ceilings and recessed lighting illuminate the expansive foyer, leading to an elegantly designed living area. The kitchen opens seamlessly to your private outdoor oasis, featuring a stunning bar, perfect for entertaining. Enjoy the comfort of air conditioning and ceiling fans throughout. The master suite offers a walk-in closet and a soaking tub for ultimate relaxation. Additional features include a full un-finished basement, garage parking, and a deck overlooking the landscaped 9,225-square-foot lot. Experience the perfect blend of style and comfort in this remarkable residence.

| PROPERTY DETAILS |                 |                 |                      |
|------------------|-----------------|-----------------|----------------------|
| Exterior         | OutsideFeatures | ParkingGarage   | OtherRooms           |
| Stone            | Deck            | Attached Garage | Breakfast Nook       |
| Vinyl            | Porch           | Two Car         | Dining Room          |
|                  | Shed            |                 | Eat In Kitchen       |
|                  | Sidewalks       |                 | Laundry/Utility Room |