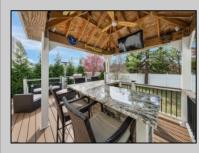

## COMMENTS

Welcome to 158 Briarcliff Drive, Egg Harbor Township- Located in the beautiful Victoria Estates neighborhood, this is a modern sanctuary in pristine condition, ready for you to move in. This spacious home boasts 4 bedrooms and 2.5 bathrooms within 3,058 square feet of luxurious living space. High ceilings and recessed lighting illuminate the expansive foyer, leading to an elegantly designed living area. The kitchen opens seamlessly to your private outdoor oasis, featuring a stunning bar, perfect for entertaining. Enjoy the comfort of air conditioning and ceiling fans throughout. The master suite offers a walk-in closet and a soaking tub for ultimate relaxation. Additional features include a full un-finished basement, garage parking, and a deck overlooking the landscaped 9,225-square-foot lot. Experience the perfect blend of style and comfort in this remarkable residence.

| PROPERTY DETAILS |                 |                 |                      |
|------------------|-----------------|-----------------|----------------------|
| Exterior         | OutsideFeatures | ParkingGarage   | OtherRooms           |
| Stone            | Deck            | Attached Garage | Breakfast Nook       |
| Vinyl            | Porch           | Two Car         | Dining Room          |
|                  | Shed            |                 | Eat In Kitchen       |
|                  | Sidewalks       |                 | Laundry/Utility Room |