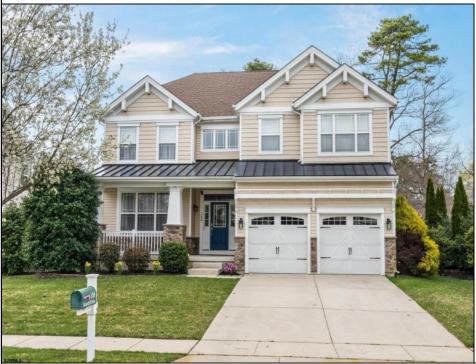

## 158 Briarcliff Dr Egg Harbor Township, NJ 08234

Asking \$599,000.00

## COMMENTS

Welcome to 158 Briarcliff Drive, Egg Harbor Township- Located in the beautiful Victoria Estates neighborhood, this is a modern sanctuary in pristine condition, ready for you to move in. This spacious home boasts 4 bedrooms and 2.5 bathrooms within 3,058 square feet of luxurious living space. High ceilings and recessed lighting illuminate the expansive foyer, leading to an elegantly designed living area. The kitchen opens seamlessly to your private outdoor oasis, featuring a stunning bar, perfect for entertaining. Enjoy the comfort of air conditioning and ceiling fans throughout. The master suite offers a walk-in closet and a soaking tub for ultimate relaxation. Additional features include a full un-finished basement, garage parking, and a deck overlooking the landscaped 9,225-square-foot lot. Experience the perfect blend of style and comfort in this remarkable residence.