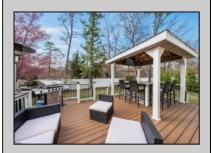

## **COMMENTS**

Welcome to 158 Briarcliff Drive, Egg Harbor Township— Located in the beautiful Victoria Estates neighborhood, this is a modern sanctuary in pristine condition, ready for you to move in. This spacious home boasts 4 bedrooms and 2.5 bathrooms within 3,058 square feet of luxurious living space. High ceilings and recessed lighting illuminate the expansive foyer, leading to an elegantly designed living area. The kitchen opens seamlessly to your private outdoor oasis, featuring a stunning bar, perfect for entertaining. Enjoy the comfort of air conditioning and ceiling fans throughout. The master suite offers a walk-in closet and a soaking tub for ultimate relaxation. Additional features include a full un-finished basement, garage parking, and a deck overlooking the landscaped 9,225-square-foot lot. Experience the perfect blend of style and comfort in this remarkable residence.

| PROPERTY DETAILS |                 |                 |                      |
|------------------|-----------------|-----------------|----------------------|
| Exterior         | OutsideFeatures | ParkingGarage   | OtherRooms           |
| Stone            | Deck            | Attached Garage | Breakfast Nook       |
| Vinyl            | Porch           | Two Car         | Dining Room          |
|                  | Shed            |                 | Eat In Kitchen       |
|                  | Sidewalks       |                 | Laundry/Utility Room |
|                  |                 |                 | Pantry               |