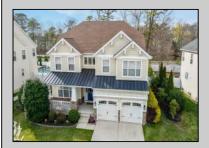

## **COMMENTS**

Welcome to 158 Briarcliff Drive, Egg Harbor Township— Located in the beautiful Victoria Estates neighborhood, this is a modern sanctuary in pristine condition, ready for you to move in. This spacious home boasts 4 bedrooms and 2.5 bathrooms within 3,058 square feet of luxurious living space. High ceilings and recessed lighting illuminate the expansive foyer, leading to an elegantly designed living area. The kitchen opens seamlessly to your private outdoor oasis, featuring a stunning bar, perfect for entertaining. Enjoy the comfort of air conditioning and ceiling fans throughout. The master suite offers a walk-in closet and a soaking tub for ultimate relaxation. Additional features include a full un-finished basement, garage parking, and a deck overlooking the landscaped 9,225-square-foot lot. Experience the perfect blend of style and comfort in this remarkable residence.

| PROPERTY DETAILS |                 |                 |                      |
|------------------|-----------------|-----------------|----------------------|
| Exterior         | OutsideFeatures | ParkingGarage   | OtherRooms           |
| Stone            | Deck            | Attached Garage | Breakfast Nook       |
| Vinyl            | Porch           | Two Car         | Dining Room          |
|                  | Shed            |                 | Eat In Kitchen       |
|                  | Sidewalks       |                 | Laundry/Utility Room |
|                  |                 |                 | Pantry               |