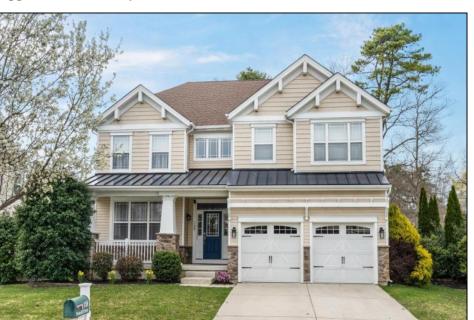

## 158 Briarcliff Dr Egg Harbor Township, NJ 08234

## **COMMENTS**

Welcome to 158 Briarcliff Drive, Egg Harbor Township— Located in the beautiful Victoria Estates neighborhood, this is a modern sanctuary in pristine condition, ready for you to move in. This spacious home boasts 4 bedrooms and 2.5 bathrooms within 3,058 square feet of luxurious living space. High ceilings and recessed lighting illuminate the expansive foyer, leading to an elegantly designed living area. The kitchen opens seamlessly to your private outdoor oasis, featuring a stunning bar, perfect for entertaining. Enjoy the comfort of air conditioning and ceiling fans throughout. The master suite offers a walk-in closet and a soaking tub for ultimate relaxation. Additional features include a full un-finished basement, garage parking, and a deck overlooking the landscaped 9,225-square-foot lot. Experience the perfect blend of style and comfort in this remarkable residence.