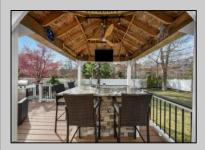

## **COMMENTS**

Welcome to 158 Briarcliff Drive, Egg Harbor Township— Located in the beautiful Victoria Estates neighborhood, this is a modern sanctuary in pristine condition, ready for you to move in. This spacious home boasts 4 bedrooms and 2.5 bathrooms within 3,058 square feet of luxurious living space. High ceilings and recessed lighting illuminate the expansive foyer, leading to an elegantly designed living area. The kitchen opens seamlessly to your private outdoor oasis, featuring a stunning bar, perfect for entertaining. Enjoy the comfort of air conditioning and ceiling fans throughout. The master suite offers a walk-in closet and a soaking tub for ultimate relaxation. Additional features include a full un-finished basement, garage parking, and a deck overlooking the landscaped 9,225-square-foot lot. Experience the perfect blend of style and comfort in this remarkable residence.

| PROPERTY DETAILS |                 |                 |                      |
|------------------|-----------------|-----------------|----------------------|
| Exterior         | OutsideFeatures | ParkingGarage   | OtherRooms           |
| Stone            | Deck            | Attached Garage | Breakfast Nook       |
| Vinyl            | Porch           | Two Car         | Dining Room          |
|                  | Shed            |                 | Eat In Kitchen       |
|                  | Sidewalks       |                 | Laundry/Utility Room |
|                  |                 |                 | Pantry               |