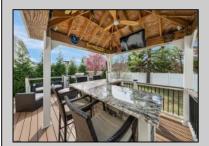

## **COMMENTS**

Welcome to 158 Briarcliff Drive, Egg Harbor Township— Located in the beautiful Victoria Estates neighborhood, this is a modern sanctuary in pristine condition, ready for you to move in. This spacious home boasts 4 bedrooms and 2.5 bathrooms within 3,058 square feet of luxurious living space. High ceilings and recessed lighting illuminate the expansive foyer, leading to an elegantly designed living area. The kitchen opens seamlessly to your private outdoor oasis, featuring a stunning bar, perfect for entertaining. Enjoy the comfort of air conditioning and ceiling fans throughout. The master suite offers a walk-in closet and a soaking tub for ultimate relaxation. Additional features include a full un-finished basement, garage parking, and a deck overlooking the landscaped 9,225-square-foot lot. Experience the perfect blend of style and comfort in this remarkable residence.

| PROPERTY DETAILS |                 |                 |                      |
|------------------|-----------------|-----------------|----------------------|
| Exterior         | OutsideFeatures | ParkingGarage   | OtherRooms           |
| Stone            | Deck            | Attached Garage | Breakfast Nook       |
| Vinyl            | Porch           | Two Car         | Dining Room          |
|                  | Shed            |                 | Eat In Kitchen       |
|                  | Sidewalks       |                 | Laundry/Utility Room |
|                  |                 |                 | Pantry               |