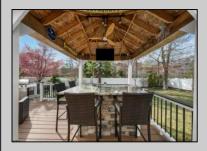

## **COMMENTS**

Welcome to 158 Briarcliff Drive, Egg Harbor Township— Located in the beautiful Victoria Estates neighborhood, this is a modern sanctuary in pristine condition, ready for you to move in. This spacious home boasts 4 bedrooms and 2.5 bathrooms within 3,058 square feet of luxurious living space. High ceilings and recessed lighting illuminate the expansive fover, leading to an elegantly designed living area. The kitchen opens seamlessly to your private outdoor oasis, featuring a stunning bar, perfect for entertaining. Enjoy the comfort of air conditioning and ceiling fans throughout. The master suite offers a walk-in closet and a soaking tub for ultimate relaxation. Additional features include a full un-finished basement, garage parking, and a deck overlooking the landscaped 9,225-square-foot lot. Experience the perfect blend of style and comfort in this remarkable residence.