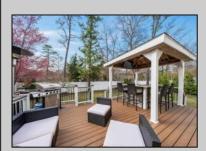

## **COMMENTS**

Welcome to 158 Briarcliff Drive, Egg Harbor Township— Located in the beautiful Victoria Estates neighborhood, this is a modern sanctuary in pristine condition, ready for you to move in. This spacious home boasts 4 bedrooms and 2.5 bathrooms within 3,058 square feet of luxurious living space. High ceilings and recessed lighting illuminate the expansive fover, leading to an elegantly designed living area. The kitchen opens seamlessly to your private outdoor oasis, featuring a stunning bar, perfect for entertaining. Enjoy the comfort of air conditioning and ceiling fans throughout. The master suite offers a walk-in closet and a soaking tub for ultimate relaxation. Additional features include a full un-finished basement, garage parking, and a deck overlooking the landscaped 9,225-square-foot lot. Experience the perfect blend of style and comfort in this remarkable residence.

PROPERTY DETAILS OutsideFeatures ParkingGarage OtherRooms Exterior Breakfast Nook Attached Garage Stone Deck Vinyl Porch Two Car Dining Room Shed Eat In Kitchen Sidewalks Laundry/Utility Room

AppliancesIncluded **Basement** Dishwasher Full DisAssafor Bader - Collinsh Associates DryBerger Realty Inc