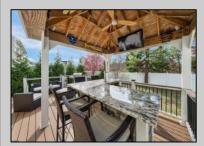

## **COMMENTS**

Welcome to 158 Briarcliff Drive, Egg Harbor Township— Located in the beautiful Victoria Estates neighborhood, this is a modern sanctuary in pristine condition, ready for you to move in. This spacious home boasts 4 bedrooms and 2.5 bathrooms within 3,058 square feet of luxurious living space. High ceilings and recessed lighting illuminate the expansive fover, leading to an elegantly designed living area. The kitchen opens seamlessly to your private outdoor oasis, featuring a stunning bar, perfect for entertaining. Enjoy the comfort of air conditioning and ceiling fans throughout. The master suite offers a walk-in closet and a soaking tub for ultimate relaxation. Additional features include a full un-finished basement, garage parking, and a deck overlooking the landscaped 9,225-square-foot lot. Experience the perfect blend of style and comfort in this remarkable residence.