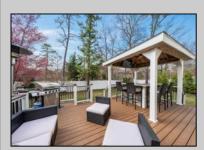

## **COMMENTS**

Welcome to 158 Briarcliff Drive, Egg Harbor Township— Located in the beautiful Victoria Estates neighborhood, this is a modern sanctuary in pristine condition, ready for you to move in. This spacious home boasts 4 bedrooms and 2.5 bathrooms within 3,058 square feet of luxurious living space. High ceilings and recessed lighting illuminate the expansive foyer, leading to an elegantly designed living area. The kitchen opens seamlessly to your private outdoor oasis, featuring a stunning bar, perfect for entertaining. Enjoy the comfort of air conditioning and ceiling fans throughout. The master suite offers a walk-in closet and a soaking tub for ultimate relaxation. Additional features include a full un-finished basement, garage parking, and a deck overlooking the landscaped 9,225-square-foot lot. Experience the perfect blend of style and comfort in this remarkable residence.

Two Car

PROPERTY DETAILS OutsideFeatures ParkingGarage OtherRooms Exterior Breakfast Nook Deck Attached Garage Stone

Porch

Shed

Sidewalks

Vinyl

AppliancesIncluded **Basement** Dishwasher Full DisAssafor Tony Bononfinished DryBerger Realty Inc Gas Stove 3160 Asbury Avenue, Ocean City Microwave