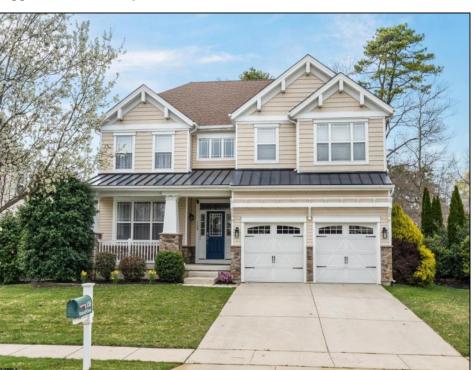

## 158 Briarcliff Dr Egg Harbor Township, NJ 08234

## **COMMENTS**

Welcome to 158 Briarcliff Drive, Egg Harbor Township— Located in the beautiful Victoria Estates neighborhood, this is a modern sanctuary in pristine condition, ready for you to move in. This spacious home boasts 4 bedrooms and 2.5 bathrooms within 3,058 square feet of luxurious living space. High ceilings and recessed lighting illuminate the expansive foyer, leading to an elegantly designed living area. The kitchen opens seamlessly to your private outdoor oasis, featuring a stunning bar, perfect for entertaining. Enjoy the comfort of air conditioning and ceiling fans throughout. The master suite offers a walk-in closet and a soaking tub for ultimate relaxation. Additional features include a full un-finished basement, garage parking, and a deck overlooking the landscaped 9,225-square-foot lot. Experience the perfect blend of style and comfort in this remarkable residence.