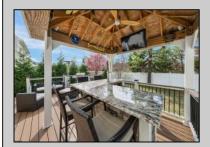

## **COMMENTS**

Welcome to 158 Briarcliff Drive, Egg Harbor Township— Located in the beautiful Victoria Estates neighborhood, this is a modern sanctuary in pristine condition, ready for you to move in. This spacious home boasts 4 bedrooms and 2.5 bathrooms within 3,058 square feet of luxurious living space. High ceilings and recessed lighting illuminate the expansive foyer, leading to an elegantly designed living area. The kitchen opens seamlessly to your private outdoor oasis, featuring a stunning bar, perfect for entertaining. Enjoy the comfort of air conditioning and ceiling fans throughout. The master suite offers a walk-in closet and a soaking tub for ultimate relaxation. Additional features include a full un-finished basement, garage parking, and a deck overlooking the landscaped 9,225-square-foot lot. Experience the perfect blend of style and comfort in this remarkable residence.

Two Car

PROPERTY DETAILS OutsideFeatures ParkingGarage OtherRooms Exterior Breakfast Nook Deck Attached Garage Stone

Porch

Shed

Sidewalks

Vinyl

AppliancesIncluded **Basement** Dishwasher Full DisAssafor Tony Bononfinished DryBerger Realty Inc Gas Stove 3160 Asbury Avenue, Ocean City Microwave