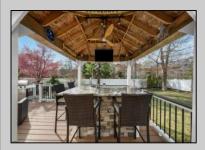

## **COMMENTS**

Welcome to 158 Briarcliff Drive, Egg Harbor Township— Located in the beautiful Victoria Estates neighborhood, this is a modern sanctuary in pristine condition, ready for you to move in. This spacious home boasts 4 bedrooms and 2.5 bathrooms within 3,058 square feet of luxurious living space. High ceilings and recessed lighting illuminate the expansive foyer, leading to an elegantly designed living area. The kitchen opens seamlessly to your private outdoor oasis, featuring a stunning bar, perfect for entertaining. Enjoy the comfort of air conditioning and ceiling fans throughout. The master suite offers a walk-in closet and a soaking tub for ultimate relaxation. Additional features include a full un-finished basement, garage parking, and a deck overlooking the landscaped 9,225-square-foot lot. Experience the perfect blend of style and comfort in this remarkable residence.

Two Car

PROPERTY DETAILS OutsideFeatures ParkingGarage OtherRooms Exterior Breakfast Nook Deck Attached Garage Stone

Porch

Shed

Sidewalks

Vinyl

AppliancesIncluded **Basement** Dishwasher Full DisAssafor Tony Bononfinished DryBerger Realty Inc Gas Stove 3160 Asbury Avenue, Ocean City Microwave