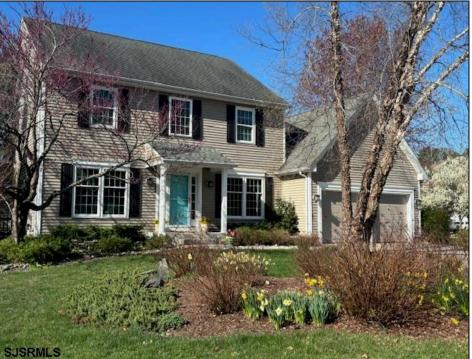

## 113 Rainbow Egg Harbor Township, NJ 08234

## **COMMENTS**

Exclusive opportunity to own a beautiful home in Meadow Run Estates. Pride of ownership throughout this community with very low resale on record. This will be the buyers choice. \"Follow the Rainbow\" to 113. Enjoy the extra large corner lot with a two car attached garage. FEATURES; Granite Counter, Cherry Cabinets. Newer items, 2020-2021 Deck, New Front door and porch, shed, New window, Newer Garage Doors MORE FEATURES; Extensive landscaping, Backyard oasis, pavers, Fenced yard offering privacy and peace. Large pantry with pull out shelving, Programmable thermostat, new deck with screened in porch, Oh and 4 bedrooms 2.5 Baths and yes of course a basement unfinished