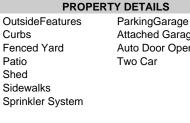

## COMMENTS

Exclusive opportunity to own a beautiful home in Meadow Run Estates. Pride of ownership throughout this community with very low resale on record. This will be the buyers choice. \"Follow the Rainbow\" to 113. Enjoy the extra large corner lot with a two car attached garage. FEATURES; Granite Counter, Cherry Cabinets. Newer items, 2020-2021 Deck, New Front door and porch, shed, New window, Newer Garage Doors MORE FEATURES; Extensive landscaping, Backyard oasis, pavers, Fenced yard offering privacy and peace. Large pantry with pull out shelving, Programmable thermostat, new deck with screened in porch, Oh and 4 bedrooms 2.5 Baths and yes of course a basement unfinished

Washeail to: fcs@bergerrealty.com

Cooling Central

OtherRooms Attached Garage Auto Door Opener Pantry

Laundry/Utility Room Recreation/Family

Basement 6 Ft. or More Head Room Full Heated

**Public Sewer** 

Sewei