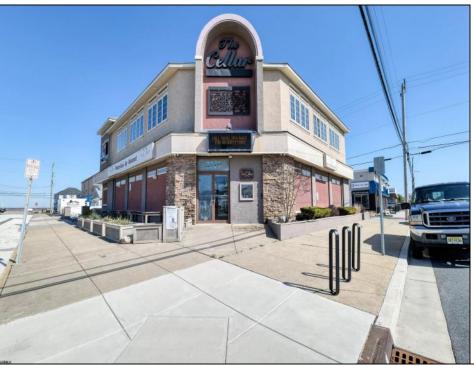

## **COMMENTS**

Prime Commercial Bar/Restaurant Opportunity! Rarely available commercial offering in booming Brigantine Beach with Liquor License (Plenary Retail Consumption License with Broad Package Privilege). Former Cellar 32 Bar & Restaurant includes a two-story building comprising 6,750 square feet of bar and restaurant space with ample off-street parking (25 spaces). Seating for 240 patrons. Premier center of island location near Lighthouse Circle, CVS and year-round retail neighbors. Excellent pedestrian traffic and visibility. Re-open the restaurant/bar with liquor store or go with mixed use (commercial/residential), which is permitted in the zone. Amazing potential for bay and AC skyline views. Seller has recent appraisal supporting asking price, available upon request. Also available is a current building environmental report. Perfect opportunity to fill strong market need in a bustling shore town only minutes from Atlantic City!