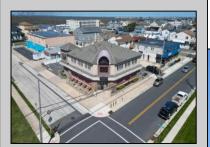

## **COMMENTS**

Prime Commercial Bar/Restaurant Opportunity! Rarely available commercial offering in booming Brigantine Beach with Liquor License (Plenary Retail Consumption License with Broad Package Privilege). Former Cellar 32 Bar & Restaurant includes a two-story building comprising 6,750 square feet of bar and restaurant space with ample off-street parking (25 spaces). Seating for 240 patrons. Premier center of island location near Lighthouse Circle, CVS and year-round retail neighbors. Excellent pedestrian traffic and visibility. Re-open the restaurant/bar with liquor store or go with mixed use (commercial/residential), which is permitted in the zone. Amazing potential for bay and AC skyline views. Seller has recent appraisal supporting asking price, available upon request. Also available is a current building environmental report. Perfect opportunity to fill strong market need in a bustling shore town only minutes from Atlantic City!