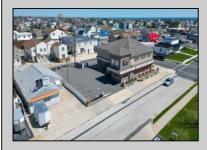

## **COMMENTS**

Prime Commercial Bar/Restaurant Opportunity! Rarely available commercial offering in booming Brigantine Beach with Liquor License (Plenary Retail Consumption License with Broad Package Privilege). Former Cellar 32 Bar & Restaurant includes a two-story building comprising 6,750 square feet of bar and restaurant space with ample off-street parking (25 spaces). Seating for 240 patrons. Premier center of island location near Lighthouse Circle, CVS and year-round retail neighbors. Excellent pedestrian traffic and visibility. Re-open the restaurant/bar with liquor store or go with mixed use (commercial/residential), which is permitted in the zone. Amazing potential for bay and AC skyline views. Seller has recent appraisal supporting asking price, available upon request. Also available is a current building environmental report. Perfect opportunity to fill strong market need in a bustling shore town only minutes from Atlantic City!