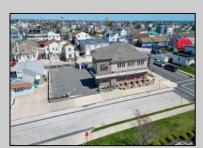

## **COMMENTS**

Prime Commercial Bar/Restaurant Opportunity! Rarely available commercial offering in booming Brigantine Beach with Liquor License (Plenary Retail Consumption License with Broad Package Privilege). Former Cellar 32 Bar & Restaurant includes a two-story building comprising 6,750 square feet of bar and restaurant space with ample off-street parking (25 spaces). Seating for 240 patrons. Premier center of island location near Lighthouse Circle, CVS and year-round retail neighbors. Excellent pedestrian traffic and visibility. Re-open the restaurant/bar with liquor store or go with mixed use (commercial/residential), which is permitted in the zone. Amazing potential for bay and AC skyline views. Seller has recent appraisal supporting asking price, available upon request. Also available is a current building environmental report. Perfect opportunity to fill strong market need in a bustling shore town only minutes from Atlantic City!