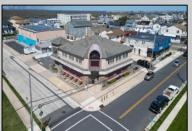

## **COMMENTS**

Prime Commercial Bar/Restaurant Opportunity! Rarely available commercial offering in booming Brigantine Beach with Liquor License (Plenary Retail Consumption License with Broad Package Privilege). Former Cellar 32 Bar & Restaurant includes a two-story building comprising 6,750 square feet of bar and restaurant space with ample off-street parking (25 spaces). Seating for 240 patrons. Premier center of island location near Lighthouse Circle, CVS and year-round retail neighbors. Excellent pedestrian traffic and visibility. Re-open the restaurant/bar with liquor store or go with mixed use (commercial/residential), which is permitted in the zone. Amazing potential for bay and AC skyline views. Seller has recent appraisal supporting asking price, available upon request. Also available is a current building environmental report. Perfect opportunity to fill strong market need in a bustling shore town only minutes from Atlantic City!