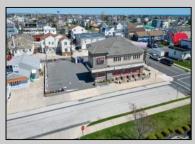

## **COMMENTS**

Prime Commercial Bar/Restaurant Opportunity! Rarely available commercial offering in booming Brigantine Beach with Liquor License (Plenary Retail Consumption License with Broad Package Privilege). Former Cellar 32 Bar & Restaurant includes a two-story building comprising 6,750 square feet of bar and restaurant space with ample off-street parking (25 spaces). Seating for 240 patrons. Premier center of island location near Lighthouse Circle, CVS and year-round retail neighbors. Excellent pedestrian traffic and visibility. Re-open the restaurant/bar with liquor store or go with mixed use (commercial/residential), which is permitted in the zone. Amazing potential for bay and AC skyline views. Seller has recent appraisal supporting asking price, available upon request. Also available is a current building environmental report. Perfect opportunity to fill strong market need in a bustling shore town only minutes from Atlantic City!