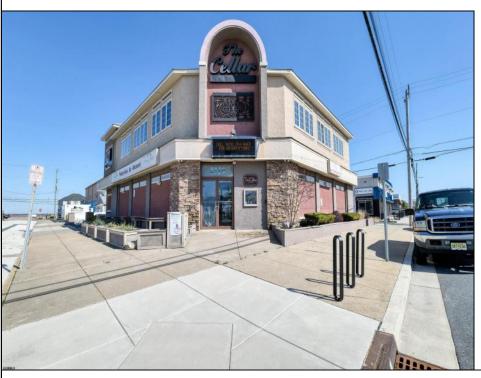

## **COMMENTS**

Prime Commercial Bar/Restaurant Opportunity! Rarely available commercial offering in booming Brigantine Beach with Liquor License (Plenary Retail Consumption License with Broad Package Privilege). Former Cellar 32 Bar & Restaurant includes a two-story building comprising 6,750 square feet of bar and restaurant space with ample off-street parking (25 spaces). Seating for 240 patrons. Premier center of island location near Lighthouse Circle, CVS and year-round retail neighbors. Excellent pedestrian traffic and visibility. Re-open the restaurant/bar with liquor store or go with mixed use (commercial/residential), which is permitted in the zone. Amazing potential for bay and AC skyline views. Seller has recent appraisal supporting asking price, available upon request. Also available is a current building environmental report. Perfect opportunity to fill strong market need in a bustling shore town only minutes from Atlantic City!