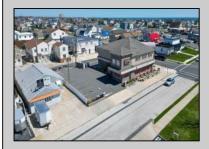

## **COMMENTS**

Prime Commercial Bar/Restaurant Opportunity! Rarely available commercial offering in booming Brigantine Beach with Liquor License (Plenary Retail Consumption License with Broad Package Privilege). Former Cellar 32 Bar & Restaurant includes a two-story building comprising 6,750 square feet of bar and restaurant space with ample off-street parking (25 spaces). Seating for 240 patrons. Premier center of island location near Lighthouse Circle, CVS and year-round retail neighbors. Excellent pedestrian traffic and visibility. Re-open the restaurant/bar with liquor store or go with mixed use (commercial/residential), which is permitted in the zone. Amazing potential for bay and AC skyline views. Seller has recent appraisal supporting asking price, available upon request. Also available is a current building environmental report. Perfect opportunity to fill strong market need in a bustling shore town only minutes from Atlantic City!