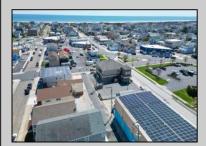

## **COMMENTS**

Prime Commercial Bar/Restaurant Opportunity! Rarely available commercial offering in booming Brigantine Beach with Liquor License (Plenary Retail Consumption License with Broad Package Privilege). Former Cellar 32 Bar & Restaurant includes a two-story building comprising 6,750 square feet of bar and restaurant space with ample off-street parking (25 spaces). Seating for 240 patrons. Premier center of island location near Lighthouse Circle, CVS and year-round retail neighbors. Excellent pedestrian traffic and visibility. Re-open the restaurant/bar with liquor store or go with mixed use (commercial/residential), which is permitted in the zone. Amazing potential for bay and AC skyline views. Seller has recent appraisal supporting asking price, available upon request. Also available is a current building environmental report. Perfect opportunity to fill strong market need in a bustling shore town only minutes from Atlantic City!