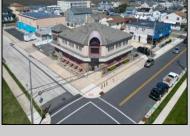

## **COMMENTS**

Prime Commercial Bar/Restaurant Opportunity! Rarely available commercial offering in booming Brigantine Beach with Liquor License (Plenary Retail Consumption License with Broad Package Privilege). Former Cellar 32 Bar & Restaurant includes a two-story building comprising 6,750 square feet of bar and restaurant space with ample off-street parking (25 spaces). Seating for 240 patrons. Premier center of island location near Lighthouse Circle, CVS and year-round retail neighbors. Excellent pedestrian traffic and visibility. Re-open the restaurant/bar with liquor store or go with mixed use (commercial/residential), which is permitted in the zone. Amazing potential for bay and AC skyline views. Seller has recent appraisal supporting asking price, available upon request. Also available is a current building environmental report. Perfect opportunity to fill strong market need in a bustling shore town only minutes from Atlantic City!