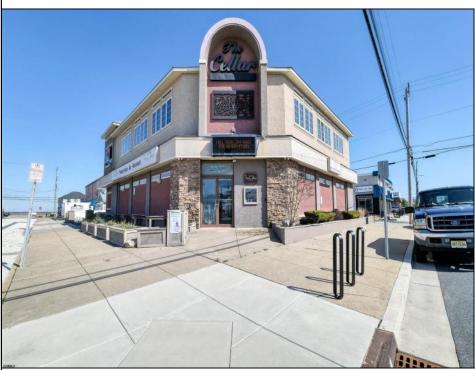

## **COMMENTS**

Prime Commercial Bar/Restaurant Opportunity! Rarely available commercial offering in booming Brigantine Beach with Liquor License (Plenary Retail Consumption License with Broad Package Privilege). Former Cellar 32 Bar & Restaurant includes a two-story building comprising 6,750 square feet of bar and restaurant space with ample off-street parking (25 spaces). Seating for 240 patrons. Premier center of island location near Lighthouse Circle, CVS and year-round retail neighbors. Excellent pedestrian traffic and visibility. Re-open the restaurant/bar with liquor store or go with mixed use (commercial/residential), which is permitted in the zone. Amazing potential for bay and AC skyline views. Seller has recent appraisal supporting asking price, available upon request. Also available is a current building environmental report. Perfect opportunity to fill strong market need in a bustling shore town only minutes from Atlantic City!