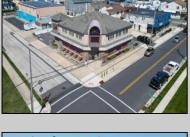

## **COMMENTS**

Prime Commercial Bar/Restaurant Opportunity! Rarely available commercial offering in booming Brigantine Beach with Liquor License (Plenary Retail Consumption License with Broad Package Privilege). Former Cellar 32 Bar & Restaurant includes a two-story building comprising 6,750 square feet of bar and restaurant space with ample off-street parking (25 spaces). Seating for 240 patrons. Premier center of island location near Lighthouse Circle, CVS and year-round retail neighbors. Excellent pedestrian traffic and visibility. Re-open the restaurant/bar with liquor store or go with mixed use (commercial/residential), which is permitted in the zone. Amazing potential for bay and AC skyline views. Seller has recent appraisal supporting asking price, available upon request. Also available is a current building environmental report. Perfect opportunity to fill strong market need in a bustling shore town only minutes from Atlantic City!