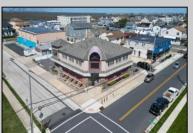

## **COMMENTS**

Prime Commercial Bar/Restaurant Opportunity! Rarely available commercial offering in booming Brigantine Beach with Liquor License (Plenary Retail Consumption License with Broad Package Privilege). Former Cellar 32 Bar & Restaurant includes a two-story building comprising 6,750 square feet of bar and restaurant space with ample off-street parking (25 spaces). Seating for 240 patrons. Premier center of island location near Lighthouse Circle, CVS and year-round retail neighbors. Excellent pedestrian traffic and visibility. Re-open the restaurant/bar with liquor store or go with mixed use (commercial/residential), which is permitted in the zone. Amazing potential for bay and AC skyline views. Seller has recent appraisal supporting asking price, available upon request. Also available is a current building environmental report. Perfect opportunity to fill strong market need in a bustling shore town only minutes from Atlantic City!