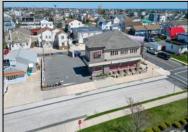

## **COMMENTS**

Prime Commercial Bar/Restaurant Opportunity! Rarely available commercial offering in booming Brigantine Beach with Liquor License (Plenary Retail Consumption License with Broad Package Privilege). Former Cellar 32 Bar & Restaurant includes a two-story building comprising 6,750 square feet of bar and restaurant space with ample off-street parking (25 spaces). Seating for 240 patrons. Premier center of island location near Lighthouse Circle, CVS and year-round retail neighbors. Excellent pedestrian traffic and visibility. Re-open the restaurant/bar with liquor store or go with mixed use (commercial/residential), which is permitted in the zone. Amazing potential for bay and AC skyline views. Seller has recent appraisal supporting asking price, available upon request. Also available is a current building environmental report. Perfect opportunity to fill strong market need in a bustling shore town only minutes from Atlantic City!