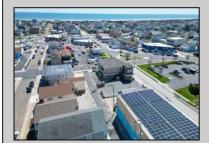

## **COMMENTS**

Prime Commercial Bar/Restaurant Opportunity! Rarely available commercial offering in booming Brigantine Beach with Liquor License (Plenary Retail Consumption License with Broad Package Privilege). Former Cellar 32 Bar & Restaurant includes a two-story building comprising 6,750 square feet of bar and restaurant space with ample off-street parking (25 spaces). Seating for 240 patrons. Premier center of island location near Lighthouse Circle, CVS and year-round retail neighbors. Excellent pedestrian traffic and visibility. Re-open the restaurant/bar with liquor store or go with mixed use (commercial/residential), which is permitted in the zone. Amazing potential for bay and AC skyline views. Seller has recent appraisal supporting asking price, available upon request. Also available is a current building environmental report. Perfect opportunity to fill strong market need in a bustling shore town only minutes from Atlantic City!