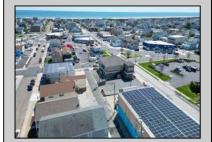

## **COMMENTS**

Prime Commercial Bar/Restaurant Opportunity! Rarely available commercial offering in booming Brigantine Beach with Liquor License (Plenary Retail Consumption License with Broad Package Privilege). Former Cellar 32 Bar & Restaurant includes a two-story building comprising 6,750 square feet of bar and restaurant space with ample off-street parking (25 spaces). Seating for 240 patrons. Premier center of island location near Lighthouse Circle, CVS and year-round retail neighbors. Excellent pedestrian traffic and visibility. Re-open the restaurant/bar with liquor store or go with mixed use (commercial/residential), which is permitted in the zone. Amazing potential for bay and AC skyline views. Seller has recent appraisal supporting asking price, available upon request. Also available is a current building environmental report. Perfect opportunity to fill strong market need in a bustling shore town only minutes from Atlantic City!