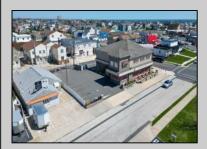

## **COMMENTS**

Prime Commercial Bar/Restaurant Opportunity! Rarely available commercial offering in booming Brigantine Beach with Liquor License (Plenary Retail Consumption License with Broad Package Privilege). Former Cellar 32 Bar & Restaurant includes a two-story building comprising 6,750 square feet of bar and restaurant space with ample off-street parking (25 spaces). Seating for 240 patrons. Premier center of island location near Lighthouse Circle, CVS and year-round retail neighbors. Excellent pedestrian traffic and visibility. Re-open the restaurant/bar with liquor store or go with mixed use (commercial/residential), which is permitted in the zone. Amazing potential for bay and AC skyline views. Seller has recent appraisal supporting asking price, available upon request. Also available is a current building environmental report. Perfect opportunity to fill strong market need in a bustling shore town only minutes from Atlantic City!