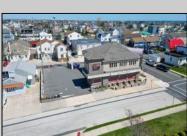

## **COMMENTS**

Prime Commercial Bar/Restaurant Opportunity! Rarely available commercial offering in booming Brigantine Beach with Liquor License (Plenary Retail Consumption License with Broad Package Privilege). Former Cellar 32 Bar & Restaurant includes a two-story building comprising 6,750 square feet of bar and restaurant space with ample off-street parking (25 spaces). Seating for 240 patrons. Premier center of island location near Lighthouse Circle, CVS and year-round retail neighbors. Excellent pedestrian traffic and visibility. Re-open the restaurant/bar with liquor store or go with mixed use (commercial/residential), which is permitted in the zone. Amazing potential for bay and AC skyline views. Seller has recent appraisal supporting asking price, available upon request. Also available is a current building environmental report. Perfect opportunity to fill strong market need in a bustling shore town only minutes from Atlantic City!