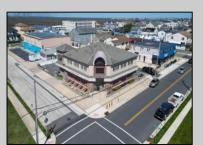

## **COMMENTS**

Prime Commercial Bar/Restaurant Opportunity! Rarely available commercial offering in booming Brigantine Beach with Liquor License (Plenary Retail Consumption License with Broad Package Privilege). Former Cellar 32 Bar & Restaurant includes a two-story building comprising 6,750 square feet of bar and restaurant space with ample off-street parking (25 spaces). Seating for 240 patrons. Premier center of island location near Lighthouse Circle, CVS and year-round retail neighbors. Excellent pedestrian traffic and visibility. Re-open the restaurant/bar with liquor store or go with mixed use (commercial/residential), which is permitted in the zone. Amazing potential for bay and AC skyline views. Seller has recent appraisal supporting asking price, available upon request. Also available is a current building environmental report. Perfect opportunity to fill strong market need in a bustling shore town only minutes from Atlantic City!