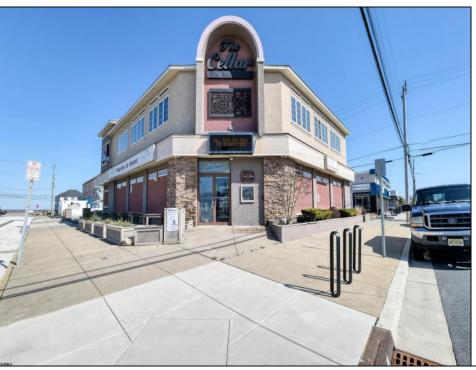

## **COMMENTS**

Prime Commercial Bar/Restaurant Opportunity! Rarely available commercial offering in booming Brigantine Beach with Liquor License (Plenary Retail Consumption License with Broad Package Privilege). Former Cellar 32 Bar & Restaurant includes a two-story building comprising 6,750 square feet of bar and restaurant space with ample off-street parking (25 spaces). Seating for 240 patrons. Premier center of island location near Lighthouse Circle, CVS and year-round retail neighbors. Excellent pedestrian traffic and visibility. Re-open the restaurant/bar with liquor store or go with mixed use (commercial/residential), which is permitted in the zone. Amazing potential for bay and AC skyline views. Seller has recent appraisal supporting asking price, available upon request. Also available is a current building environmental report. Perfect opportunity to fill strong market need in a bustling shore town only minutes from Atlantic City!