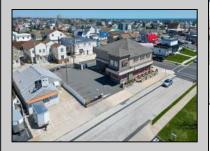

## **COMMENTS**

Prime Commercial Bar/Restaurant Opportunity! Rarely available commercial offering in booming Brigantine Beach with Liquor License (Plenary Retail Consumption License with Broad Package Privilege). Former Cellar 32 Bar & Restaurant includes a two-story building comprising 6,750 square feet of bar and restaurant space with ample off-street parking (25 spaces). Seating for 240 patrons. Premier center of island location near Lighthouse Circle, CVS and year-round retail neighbors. Excellent pedestrian traffic and visibility. Re-open the restaurant/bar with liquor store or go with mixed use (commercial/residential), which is permitted in the zone. Amazing potential for bay and AC skyline views. Seller has recent appraisal supporting asking price, available upon request. Also available is a current building environmental report. Perfect opportunity to fill strong market need in a bustling shore town only minutes from Atlantic City!