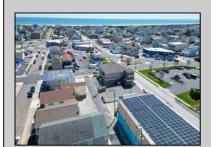

## **COMMENTS**

Prime Commercial Bar/Restaurant Opportunity! Rarely available commercial offering in booming Brigantine Beach with Liquor License (Plenary Retail Consumption License with Broad Package Privilege). Former Cellar 32 Bar & Restaurant includes a two-story building comprising 6,750 square feet of bar and restaurant space with ample off-street parking (25 spaces). Seating for 240 patrons. Premier center of island location near Lighthouse Circle, CVS and year-round retail neighbors. Excellent pedestrian traffic and visibility. Re-open the restaurant/bar with liquor store or go with mixed use (commercial/residential), which is permitted in the zone. Amazing potential for bay and AC skyline views. Seller has recent appraisal supporting asking price, available upon request. Also available is a current building environmental report. Perfect opportunity to fill strong market need in a bustling shore town only minutes from Atlantic City!