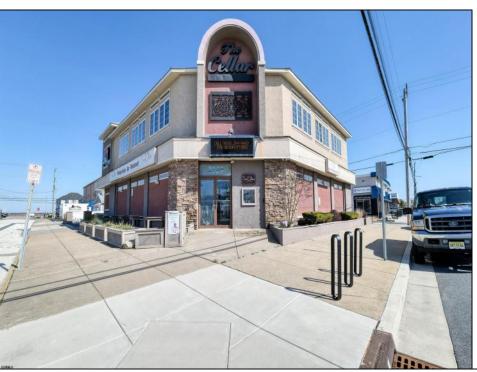

## **COMMENTS**

Prime Commercial Bar/Restaurant Opportunity! Rarely available commercial offering in booming Brigantine Beach with Liquor License (Plenary Retail Consumption License with Broad Package Privilege). Former Cellar 32 Bar & Restaurant includes a two-story building comprising 6,750 square feet of bar and restaurant space with ample off-street parking (25 spaces). Seating for 240 patrons. Premier center of island location near Lighthouse Circle, CVS and year-round retail neighbors. Excellent pedestrian traffic and visibility. Re-open the restaurant/bar with liquor store or go with mixed use (commercial/residential), which is permitted in the zone. Amazing potential for bay and AC skyline views. Seller has recent appraisal supporting asking price, available upon request. Also available is a current building environmental report. Perfect opportunity to fill strong market need in a bustling shore town only minutes from Atlantic City!