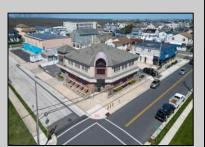

## **COMMENTS**

Prime Commercial Bar/Restaurant Opportunity! Rarely available commercial offering in booming Brigantine Beach with Liquor License (Plenary Retail Consumption License with Broad Package Privilege). Former Cellar 32 Bar & Restaurant includes a two-story building comprising 6,750 square feet of bar and restaurant space with ample off-street parking (25 spaces). Seating for 240 patrons. Premier center of island location near Lighthouse Circle, CVS and year-round retail neighbors. Excellent pedestrian traffic and visibility. Re-open the restaurant/bar with liquor store or go with mixed use (commercial/residential), which is permitted in the zone. Amazing potential for bay and AC skyline views. Seller has recent appraisal supporting asking price, available upon request. Also available is a current building environmental report. Perfect opportunity to fill strong market need in a bustling shore town only minutes from Atlantic City!