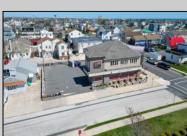

## **COMMENTS**

Prime Commercial Bar/Restaurant Opportunity! Rarely available commercial offering in booming Brigantine Beach with Liquor License (Plenary Retail Consumption License with Broad Package Privilege). Former Cellar 32 Bar & Restaurant includes a two-story building comprising 6,750 square feet of bar and restaurant space with ample off-street parking (25 spaces). Seating for 240 patrons. Premier center of island location near Lighthouse Circle, CVS and year-round retail neighbors. Excellent pedestrian traffic and visibility. Re-open the restaurant/bar with liquor store or go with mixed use (commercial/residential), which is permitted in the zone. Amazing potential for bay and AC skyline views. Seller has recent appraisal supporting asking price, available upon request. Also available is a current building environmental report. Perfect opportunity to fill strong market need in a bustling shore town only minutes from Atlantic City!