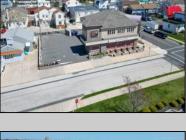

## **COMMENTS**

Prime Commercial Bar/Restaurant Opportunity! Rarely available commercial offering in booming Brigantine Beach with Liquor License (Plenary Retail Consumption License with Broad Package Privilege). Former Cellar 32 Bar & Restaurant includes a two-story building comprising 6,750 square feet of bar and restaurant space with ample off-street parking (25 spaces). Seating for 240 patrons. Premier center of island location near Lighthouse Circle, CVS and year-round retail neighbors. Excellent pedestrian traffic and visibility. Re-open the restaurant/bar with liquor store or go with mixed use (commercial/residential), which is permitted in the zone. Amazing potential for bay and AC skyline views. Seller has recent appraisal supporting asking price, available upon request. Also available is a current building environmental report. Perfect opportunity to fill strong market need in a bustling shore town only minutes from Atlantic City!