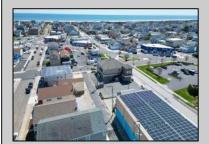

## **COMMENTS**

Prime Commercial Bar/Restaurant Opportunity! Rarely available commercial offering in booming Brigantine Beach with Liquor License (Plenary Retail Consumption License with Broad Package Privilege). Former Cellar 32 Bar & Restaurant includes a two-story building comprising 6,750 square feet of bar and restaurant space with ample off-street parking (25 spaces). Seating for 240 patrons. Premier center of island location near Lighthouse Circle, CVS and year-round retail neighbors. Excellent pedestrian traffic and visibility. Re-open the restaurant/bar with liquor store or go with mixed use (commercial/residential), which is permitted in the zone. Amazing potential for bay and AC skyline views. Seller has recent appraisal supporting asking price, available upon request. Also available is a current building environmental report. Perfect opportunity to fill strong market need in a bustling shore town only minutes from Atlantic City!