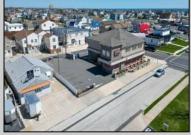

## **COMMENTS**

Prime Commercial Bar/Restaurant Opportunity! Rarely available commercial offering in booming Brigantine Beach with Liquor License (Plenary Retail Consumption License with Broad Package Privilege). Former Cellar 32 Bar & Restaurant includes a two-story building comprising 6,750 square feet of bar and restaurant space with ample off-street parking (25 spaces). Seating for 240 patrons. Premier center of island location near Lighthouse Circle, CVS and year-round retail neighbors. Excellent pedestrian traffic and visibility. Re-open the restaurant/bar with liquor store or go with mixed use (commercial/residential), which is permitted in the zone. Amazing potential for bay and AC skyline views. Seller has recent appraisal supporting asking price, available upon request. Also available is a current building environmental report. Perfect opportunity to fill strong market need in a bustling shore town only minutes from Atlantic City!