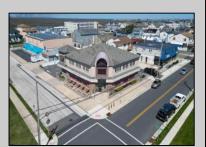

## **COMMENTS**

Prime Commercial Bar/Restaurant Opportunity! Rarely available commercial offering in booming Brigantine Beach with Liquor License (Plenary Retail Consumption License with Broad Package Privilege). Former Cellar 32 Bar & Restaurant includes a two-story building comprising 6,750 square feet of bar and restaurant space with ample off-street parking (25 spaces). Seating for 240 patrons. Premier center of island location near Lighthouse Circle, CVS and year-round retail neighbors. Excellent pedestrian traffic and visibility. Re-open the restaurant/bar with liquor store or go with mixed use (commercial/residential), which is permitted in the zone. Amazing potential for bay and AC skyline views. Seller has recent appraisal supporting asking price, available upon request. Also available is a current building environmental report. Perfect opportunity to fill strong market need in a bustling shore town only minutes from Atlantic City!