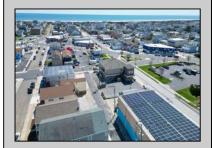

## **COMMENTS**

Prime Commercial Bar/Restaurant Opportunity! Rarely available commercial offering in booming Brigantine Beach with Liquor License (Plenary Retail Consumption License with Broad Package Privilege). Former Cellar 32 Bar & Restaurant includes a two-story building comprising 6,750 square feet of bar and restaurant space with ample off-street parking (25 spaces). Seating for 240 patrons. Premier center of island location near Lighthouse Circle, CVS and year-round retail neighbors. Excellent pedestrian traffic and visibility. Re-open the restaurant/bar with liquor store or go with mixed use (commercial/residential), which is permitted in the zone. Amazing potential for bay and AC skyline views. Seller has recent appraisal supporting asking price, available upon request. Also available is a current building environmental report. Perfect opportunity to fill strong market need in a bustling shore town only minutes from Atlantic City!