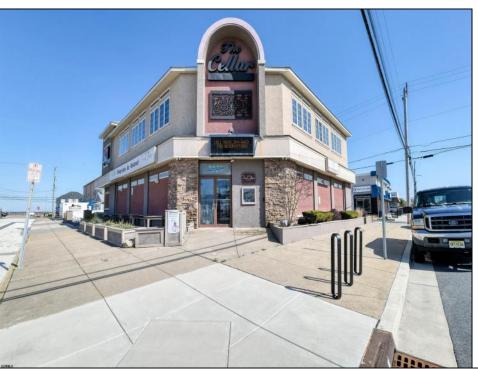

## **COMMENTS**

Prime Commercial Bar/Restaurant Opportunity! Rarely available commercial offering in booming Brigantine Beach with Liquor License (Plenary Retail Consumption License with Broad Package Privilege). Former Cellar 32 Bar & Restaurant includes a two-story building comprising 6,750 square feet of bar and restaurant space with ample off-street parking (25 spaces). Seating for 240 patrons. Premier center of island location near Lighthouse Circle, CVS and year-round retail neighbors. Excellent pedestrian traffic and visibility. Re-open the restaurant/bar with liquor store or go with mixed use (commercial/residential), which is permitted in the zone. Amazing potential for bay and AC skyline views. Seller has recent appraisal supporting asking price, available upon request. Also available is a current building environmental report. Perfect opportunity to fill strong market need in a bustling shore town only minutes from Atlantic City!