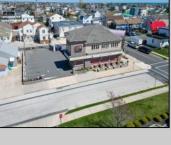

## **COMMENTS**

Prime Commercial Bar/Restaurant Opportunity! Rarely available commercial offering in booming Brigantine Beach with Liquor License (Plenary Retail Consumption License with Broad Package Privilege). Former Cellar 32 Bar & Restaurant includes a two-story building comprising 6,750 square feet of bar and restaurant space with ample off-street parking (25 spaces). Seating for 240 patrons. Premier center of island location near Lighthouse Circle, CVS and year-round retail neighbors. Excellent pedestrian traffic and visibility. Re-open the restaurant/bar with liquor store or go with mixed use (commercial/residential), which is permitted in the zone. Amazing potential for bay and AC skyline views. Seller has recent appraisal supporting asking price, available upon request. Also available is a current building environmental report. Perfect opportunity to fill strong market need in a bustling shore town only minutes from Atlantic City!