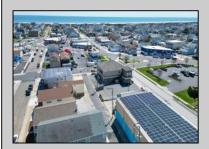

## **COMMENTS**

Prime Commercial Bar/Restaurant Opportunity! Rarely available commercial offering in booming Brigantine Beach with Liquor License (Plenary Retail Consumption License with Broad Package Privilege). Former Cellar 32 Bar & Restaurant includes a two-story building comprising 6,750 square feet of bar and restaurant space with ample off-street parking (25 spaces). Seating for 240 patrons. Premier center of island location near Lighthouse Circle, CVS and year-round retail neighbors. Excellent pedestrian traffic and visibility. Re-open the restaurant/bar with liquor store or go with mixed use (commercial/residential), which is permitted in the zone. Amazing potential for bay and AC skyline views. Seller has recent appraisal supporting asking price, available upon request. Also available is a current building environmental report. Perfect opportunity to fill strong market need in a bustling shore town only minutes from Atlantic City!