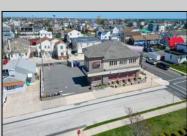

## **COMMENTS**

Prime Commercial Bar/Restaurant Opportunity! Rarely available commercial offering in booming Brigantine Beach with Liquor License (Plenary Retail Consumption License with Broad Package Privilege). Former Cellar 32 Bar & Restaurant includes a two-story building comprising 6,750 square feet of bar and restaurant space with ample off-street parking (25 spaces). Seating for 240 patrons. Premier center of island location near Lighthouse Circle, CVS and year-round retail neighbors. Excellent pedestrian traffic and visibility. Re-open the restaurant/bar with liquor store or go with mixed use (commercial/residential), which is permitted in the zone. Amazing potential for bay and AC skyline views. Seller has recent appraisal supporting asking price, available upon request. Also available is a current building environmental report. Perfect opportunity to fill strong market need in a bustling shore town only minutes from Atlantic City!