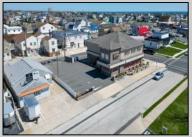

## **COMMENTS**

Prime Commercial Bar/Restaurant Opportunity! Rarely available commercial offering in booming Brigantine Beach with Liquor License (Plenary Retail Consumption License with Broad Package Privilege). Former Cellar 32 Bar & Restaurant includes a two-story building comprising 6,750 square feet of bar and restaurant space with ample off-street parking (25 spaces). Seating for 240 patrons. Premier center of island location near Lighthouse Circle, CVS and year-round retail neighbors. Excellent pedestrian traffic and visibility. Re-open the restaurant/bar with liquor store or go with mixed use (commercial/residential), which is permitted in the zone. Amazing potential for bay and AC skyline views. Seller has recent appraisal supporting asking price, available upon request. Also available is a current building environmental report. Perfect opportunity to fill strong market need in a bustling shore town only minutes from Atlantic City!