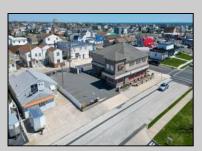

## **COMMENTS**

Prime Commercial Bar/Restaurant Opportunity! Rarely available commercial offering in booming Brigantine Beach with Liquor License (Plenary Retail Consumption License with Broad Package Privilege). Former Cellar 32 Bar & Restaurant includes a two-story building comprising 6,750 square feet of bar and restaurant space with ample off-street parking (25 spaces). Seating for 240 patrons. Premier center of island location near Lighthouse Circle, CVS and year-round retail neighbors. Excellent pedestrian traffic and visibility. Re-open the restaurant/bar with liquor store or go with mixed use (commercial/residential), which is permitted in the zone. Amazing potential for bay and AC skyline views. Seller has recent appraisal supporting asking price, available upon request. Also available is a current building environmental report. Perfect opportunity to fill strong market need in a bustling shore town only minutes from Atlantic City!