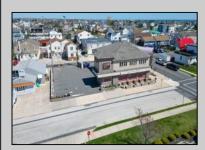

## **COMMENTS**

Prime Commercial Bar/Restaurant Opportunity! Rarely available commercial offering in booming Brigantine Beach with Liquor License (Plenary Retail Consumption License with Broad Package Privilege). Former Cellar 32 Bar & Restaurant includes a two-story building comprising 6,750 square feet of bar and restaurant space with ample off-street parking (25 spaces). Seating for 240 patrons. Premier center of island location near Lighthouse Circle, CVS and year-round retail neighbors. Excellent pedestrian traffic and visibility. Re-open the restaurant/bar with liquor store or go with mixed use (commercial/residential), which is permitted in the zone. Amazing potential for bay and AC skyline views. Seller has recent appraisal supporting asking price, available upon request. Also available is a current building environmental report. Perfect opportunity to fill strong market need in a bustling shore town only minutes from Atlantic City!