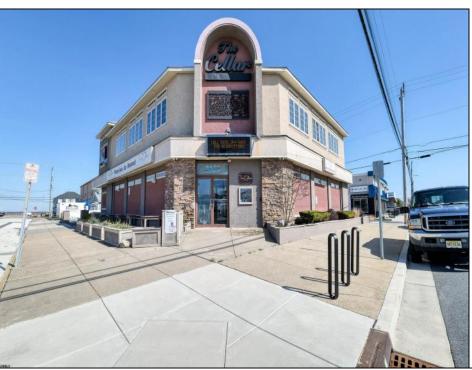

## **COMMENTS**

Prime Commercial Bar/Restaurant Opportunity! Rarely available commercial offering in booming Brigantine Beach with Liquor License (Plenary Retail Consumption License with Broad Package Privilege). Former Cellar 32 Bar & Restaurant includes a two-story building comprising 6,750 square feet of bar and restaurant space with ample off-street parking (25 spaces). Seating for 240 patrons. Premier center of island location near Lighthouse Circle, CVS and year-round retail neighbors. Excellent pedestrian traffic and visibility. Re-open the restaurant/bar with liquor store or go with mixed use (commercial/residential), which is permitted in the zone. Amazing potential for bay and AC skyline views. Seller has recent appraisal supporting asking price, available upon request. Also available is a current building environmental report. Perfect opportunity to fill strong market need in a bustling shore town only minutes from Atlantic City!