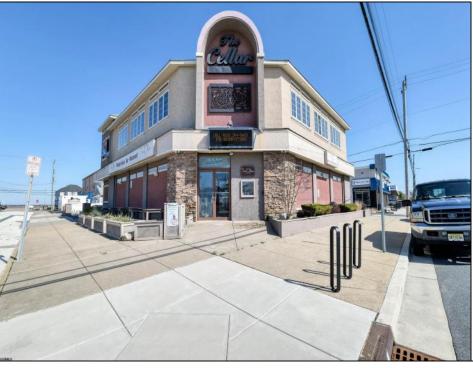

## COMMENTS

Prime Commercial Bar/Restaurant Opportunity! Rarely available commercial offering in booming Brigantine Beach with Liquor License (Plenary Retail Consumption License with Broad Package Privilege). Former Cellar 32 Bar & Restaurant includes a two-story building comprising 6,750 square feet of bar and restaurant space with ample off-street parking (25 spaces). Seating for 240 patrons. Premier center of island location near Lighthouse Circle, CVS and year-round retail neighbors. Excellent pedestrian traffic and visibility. Re-open the restaurant/bar with liquor store or go with mixed use (commercial/residential), which is permitted in the zone. Amazing potential for bay and AC skyline views. Seller has recent appraisal supporting asking price, available upon request. Also available is a current building environmental report. Perfect opportunity to fill strong market need in a bustling shore town only minutes from Atlantic City! **PROPERTY DETAILS** 