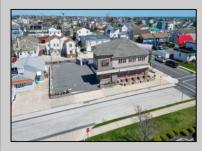

## COMMENTS

Prime Commercial Bar/Restaurant Opportunity! Rarely available commercial offering in booming Brigantine Beach with Liquor License (Plenary Retail Consumption License with Broad Package Privilege). Former Cellar 32 Bar & Restaurant includes a two-story building comprising 6,750 square feet of bar and restaurant space with ample off-street parking (25 spaces). Seating for 240 patrons. Premier center of island location near Lighthouse Circle, CVS and year-round retail neighbors. Excellent pedestrian traffic and visibility. Re-open the restaurant/bar with liquor store or go with mixed use (commercial/residential), which is permitted in the zone. Amazing potential for bay and AC skyline views. Seller has recent appraisal supporting asking price, available upon request. Also available is a current building environmental report. Perfect opportunity to fill strong market need in a bustling shore town only minutes from Atlantic City! **PROPERTY DETAILS** 