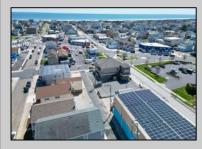

## COMMENTS

Prime Commercial Bar/Restaurant Opportunity! Rarely available commercial offering in booming Brigantine Beach with Liquor License (Plenary Retail Consumption License with Broad Package Privilege). Former Cellar 32 Bar & Restaurant includes a two-story building comprising 6,750 square feet of bar and restaurant space with ample off-street parking (25 spaces). Seating for 240 patrons. Premier center of island location near Lighthouse Circle, CVS and year-round retail neighbors. Excellent pedestrian traffic and visibility. Re-open the restaurant/bar with liquor store or go with mixed use (commercial/residential), which is permitted in the zone. Amazing potential for bay and AC skyline views. Seller has recent appraisal supporting asking price, available upon request. Also available is a current building environmental report. Perfect opportunity to fill strong market need in a bustling shore town only minutes from Atlantic City! **PROPERTY DETAILS** 