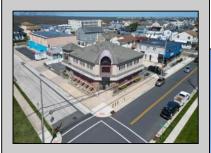

## COMMENTS

Prime Commercial Bar/Restaurant Opportunity! Rarely available commercial offering in booming Brigantine Beach with Liquor License (Plenary Retail Consumption License with Broad Package Privilege). Former Cellar 32 Bar & Restaurant includes a two-story building comprising 6,750 square feet of bar and restaurant space with ample off-street parking (25 spaces). Seating for 240 patrons. Premier center of island location near Lighthouse Circle, CVS and year-round retail neighbors. Excellent pedestrian traffic and visibility. Re-open the restaurant/bar with liquor store or go with mixed use (commercial/residential), which is permitted in the zone. Amazing potential for bay and AC skyline views. Seller has recent appraisal supporting asking price, available upon request. Also available is a current building environmental report. Perfect opportunity to fill strong market need in a bustling shore town only minutes from Atlantic City! **PROPERTY DETAILS** 