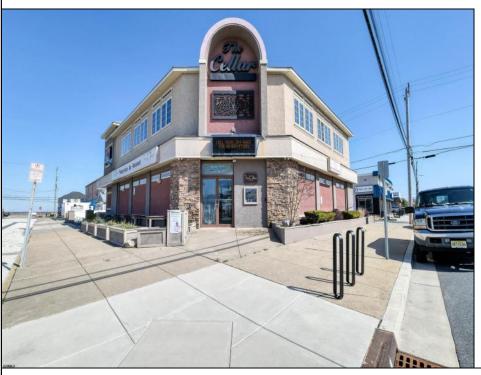

## **COMMENTS**

Prime Commercial Bar/Restaurant Opportunity! Rarely available commercial offering in booming Brigantine Beach with Liquor License (Plenary Retail Consumption License with Broad Package Privilege). Former Cellar 32 Bar & Restaurant includes a two-story building comprising 6,750 square feet of bar and restaurant space with ample off-street parking (25 spaces). Seating for 240 patrons. Premier center of island location near Lighthouse Circle, CVS and year-round retail neighbors. Excellent pedestrian traffic and visibility. Re-open the restaurant/bar with liquor store or go with mixed use (commercial/residential), which is permitted in the zone. Amazing potential for bay and AC skyline views. Seller has recent appraisal supporting asking price, available upon request. Also available is a current building environmental report. Perfect opportunity to fill strong market need in a bustling shore town only minutes from Atlantic City!