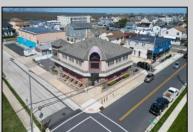

## **COMMENTS**

Prime Commercial Bar/Restaurant Opportunity! Rarely available commercial offering in booming Brigantine Beach with Liquor License (Plenary Retail Consumption License with Broad Package Privilege). Former Cellar 32 Bar & Restaurant includes a two-story building comprising 6,750 square feet of bar and restaurant space with ample off-street parking (25 spaces). Seating for 240 patrons. Premier center of island location near Lighthouse Circle, CVS and year-round retail neighbors. Excellent pedestrian traffic and visibility. Re-open the restaurant/bar with liquor store or go with mixed use (commercial/residential), which is permitted in the zone. Amazing potential for bay and AC skyline views. Seller has recent appraisal supporting asking price, available upon request. Also available is a current building environmental report. Perfect opportunity to fill strong market need in a bustling shore town only minutes from Atlantic City!