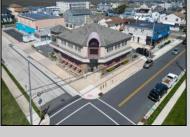

## **COMMENTS**

Prime Commercial Bar/Restaurant Opportunity! Rarely available commercial offering in booming Brigantine Beach with Liquor License (Plenary Retail Consumption License with Broad Package Privilege). Former Cellar 32 Bar & Restaurant includes a two-story building comprising 6,750 square feet of bar and restaurant space with ample off-street parking (25 spaces). Seating for 240 patrons. Premier center of island location near Lighthouse Circle, CVS and year-round retail neighbors. Excellent pedestrian traffic and visibility. Re-open the restaurant/bar with liquor store or go with mixed use (commercial/residential), which is permitted in the zone. Amazing potential for bay and AC skyline views. Seller has recent appraisal supporting asking price, available upon request. Also available is a current building environmental report. Perfect opportunity to fill strong market need in a bustling shore town only minutes from Atlantic City!