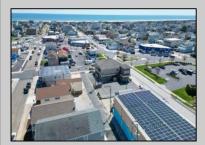

## **COMMENTS**

Prime Commercial Bar/Restaurant Opportunity! Rarely available commercial offering in booming Brigantine Beach with Liquor License (Plenary Retail Consumption License with Broad Package Privilege). Former Cellar 32 Bar & Restaurant includes a two-story building comprising 6,750 square feet of bar and restaurant space with ample off-street parking (25 spaces). Seating for 240 patrons. Premier center of island location near Lighthouse Circle, CVS and year-round retail neighbors. Excellent pedestrian traffic and visibility. Re-open the restaurant/bar with liquor store or go with mixed use (commercial/residential), which is permitted in the zone. Amazing potential for bay and AC skyline views. Seller has recent appraisal supporting asking price, available upon request. Also available is a current building environmental report. Perfect opportunity to fill strong market need in a bustling shore town only minutes from Atlantic City!