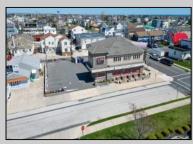

## **COMMENTS**

Prime Commercial Bar/Restaurant Opportunity! Rarely available commercial offering in booming Brigantine Beach with Liquor License (Plenary Retail Consumption License with Broad Package Privilege). Former Cellar 32 Bar & Restaurant includes a two-story building comprising 6,750 square feet of bar and restaurant space with ample off-street parking (25 spaces). Seating for 240 patrons. Premier center of island location near Lighthouse Circle, CVS and year-round retail neighbors. Excellent pedestrian traffic and visibility. Re-open the restaurant/bar with liquor store or go with mixed use (commercial/residential), which is permitted in the zone. Amazing potential for bay and AC skyline views. Seller has recent appraisal supporting asking price, available upon request. Also available is a current building environmental report. Perfect opportunity to fill strong market need in a bustling shore town only minutes from Atlantic City!