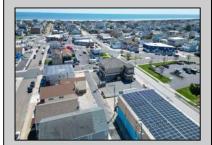

## **COMMENTS**

Prime Commercial Bar/Restaurant Opportunity! Rarely available commercial offering in booming Brigantine Beach with Liquor License (Plenary Retail Consumption License with Broad Package Privilege). Former Cellar 32 Bar & Restaurant includes a two-story building comprising 6,750 square feet of bar and restaurant space with ample off-street parking (25 spaces). Seating for 240 patrons. Premier center of island location near Lighthouse Circle, CVS and year-round retail neighbors. Excellent pedestrian traffic and visibility. Re-open the restaurant/bar with liquor store or go with mixed use (commercial/residential), which is permitted in the zone. Amazing potential for bay and AC skyline views. Seller has recent appraisal supporting asking price, available upon request. Also available is a current building environmental report. Perfect opportunity to fill strong market need in a bustling shore town only minutes from Atlantic City!