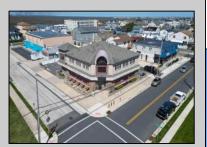

## **COMMENTS**

Prime Commercial Bar/Restaurant Opportunity! Rarely available commercial offering in booming Brigantine Beach with Liquor License (Plenary Retail Consumption License with Broad Package Privilege). Former Cellar 32 Bar & Restaurant includes a two-story building comprising 6,750 square feet of bar and restaurant space with ample off-street parking (25 spaces). Seating for 240 patrons. Premier center of island location near Lighthouse Circle, CVS and year-round retail neighbors. Excellent pedestrian traffic and visibility. Re-open the restaurant/bar with liquor store or go with mixed use (commercial/residential), which is permitted in the zone. Amazing potential for bay and AC skyline views. Seller has recent appraisal supporting asking price, available upon request. Also available is a current building environmental report. Perfect opportunity to fill strong market need in a bustling shore town only minutes from Atlantic City!