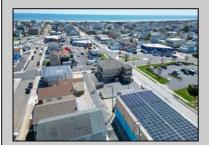

## **COMMENTS**

Prime Commercial Bar/Restaurant Opportunity! Rarely available commercial offering in booming Brigantine Beach with Liquor License (Plenary Retail Consumption License with Broad Package Privilege). Former Cellar 32 Bar & Restaurant includes a two-story building comprising 6,750 square feet of bar and restaurant space with ample off-street parking (25 spaces). Seating for 240 patrons. Premier center of island location near Lighthouse Circle, CVS and year-round retail neighbors. Excellent pedestrian traffic and visibility. Re-open the restaurant/bar with liquor store or go with mixed use (commercial/residential), which is permitted in the zone. Amazing potential for bay and AC skyline views. Seller has recent appraisal supporting asking price, available upon request. Also available is a current building environmental report. Perfect opportunity to fill strong market need in a bustling shore town only minutes from Atlantic City!