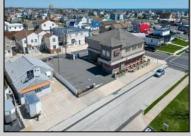

## **COMMENTS**

Prime Commercial Bar/Restaurant Opportunity! Rarely available commercial offering in booming Brigantine Beach with Liquor License (Plenary Retail Consumption License with Broad Package Privilege). Former Cellar 32 Bar & Restaurant includes a two-story building comprising 6,750 square feet of bar and restaurant space with ample off-street parking (25 spaces). Seating for 240 patrons. Premier center of island location near Lighthouse Circle, CVS and year-round retail neighbors. Excellent pedestrian traffic and visibility. Re-open the restaurant/bar with liquor store or go with mixed use (commercial/residential), which is permitted in the zone. Amazing potential for bay and AC skyline views. Seller has recent appraisal supporting asking price, available upon request. Also available is a current building environmental report. Perfect opportunity to fill strong market need in a bustling shore town only minutes from Atlantic City!