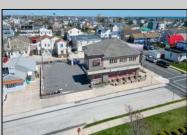

## **COMMENTS**

Prime Commercial Bar/Restaurant Opportunity! Rarely available commercial offering in booming Brigantine Beach with Liquor License (Plenary Retail Consumption License with Broad Package Privilege). Former Cellar 32 Bar & Restaurant includes a two-story building comprising 6,750 square feet of bar and restaurant space with ample off-street parking (25 spaces). Seating for 240 patrons. Premier center of island location near Lighthouse Circle, CVS and year-round retail neighbors. Excellent pedestrian traffic and visibility. Re-open the restaurant/bar with liquor store or go with mixed use (commercial/residential), which is permitted in the zone. Amazing potential for bay and AC skyline views. Seller has recent appraisal supporting asking price, available upon request. Also available is a current building environmental report. Perfect opportunity to fill strong market need in a bustling shore town only minutes from Atlantic City!