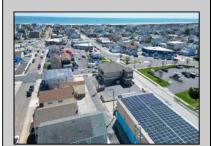

## **COMMENTS**

Prime Commercial Bar/Restaurant Opportunity! Rarely available commercial offering in booming Brigantine Beach with Liquor License (Plenary Retail Consumption License with Broad Package Privilege). Former Cellar 32 Bar & Restaurant includes a two-story building comprising 6,750 square feet of bar and restaurant space with ample off-street parking (25 spaces). Seating for 240 patrons. Premier center of island location near Lighthouse Circle, CVS and year-round retail neighbors. Excellent pedestrian traffic and visibility. Re-open the restaurant/bar with liquor store or go with mixed use (commercial/residential), which is permitted in the zone. Amazing potential for bay and AC skyline views. Seller has recent appraisal supporting asking price, available upon request. Also available is a current building environmental report. Perfect opportunity to fill strong market need in a bustling shore town only minutes from Atlantic City!