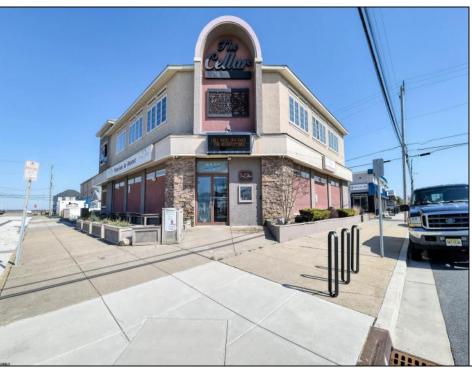

## **COMMENTS**

Prime Commercial Bar/Restaurant Opportunity! Rarely available commercial offering in booming Brigantine Beach with Liquor License (Plenary Retail Consumption License with Broad Package Privilege). Former Cellar 32 Bar & Restaurant includes a two-story building comprising 6,750 square feet of bar and restaurant space with ample off-street parking (25 spaces). Seating for 240 patrons. Premier center of island location near Lighthouse Circle, CVS and year-round retail neighbors. Excellent pedestrian traffic and visibility. Re-open the restaurant/bar with liquor store or go with mixed use (commercial/residential), which is permitted in the zone. Amazing potential for bay and AC skyline views. Seller has recent appraisal supporting asking price, available upon request. Also available is a current building environmental report. Perfect opportunity to fill strong market need in a bustling shore town only minutes from Atlantic City!