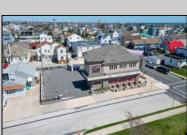

## **COMMENTS**

Prime Commercial Bar/Restaurant Opportunity! Rarely available commercial offering in booming Brigantine Beach with Liquor License (Plenary Retail Consumption License with Broad Package Privilege). Former Cellar 32 Bar & Restaurant includes a two-story building comprising 6,750 square feet of bar and restaurant space with ample off-street parking (25 spaces). Seating for 240 patrons. Premier center of island location near Lighthouse Circle, CVS and year-round retail neighbors. Excellent pedestrian traffic and visibility. Re-open the restaurant/bar with liquor store or go with mixed use (commercial/residential), which is permitted in the zone. Amazing potential for bay and AC skyline views. Seller has recent appraisal supporting asking price, available upon request. Also available is a current building environmental report. Perfect opportunity to fill strong market need in a bustling shore town only minutes from Atlantic City!