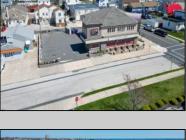

## **COMMENTS**

Prime Commercial Bar/Restaurant Opportunity! Rarely available commercial offering in booming Brigantine Beach with Liquor License (Plenary Retail Consumption License with Broad Package Privilege). Former Cellar 32 Bar & Restaurant includes a two-story building comprising 6,750 square feet of bar and restaurant space with ample off-street parking (25 spaces). Seating for 240 patrons. Premier center of island location near Lighthouse Circle, CVS and year-round retail neighbors. Excellent pedestrian traffic and visibility. Re-open the restaurant/bar with liquor store or go with mixed use (commercial/residential), which is permitted in the zone. Amazing potential for bay and AC skyline views. Seller has recent appraisal supporting asking price, available upon request. Also available is a current building environmental report. Perfect opportunity to fill strong market need in a bustling shore town only minutes from Atlantic City!