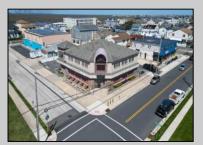

## **COMMENTS**

Prime Commercial Bar/Restaurant Opportunity! Rarely available commercial offering in booming Brigantine Beach with Liquor License (Plenary Retail Consumption License with Broad Package Privilege). Former Cellar 32 Bar & Restaurant includes a two-story building comprising 6,750 square feet of bar and restaurant space with ample off-street parking (25 spaces). Seating for 240 patrons. Premier center of island location near Lighthouse Circle, CVS and year-round retail neighbors. Excellent pedestrian traffic and visibility. Re-open the restaurant/bar with liquor store or go with mixed use (commercial/residential), which is permitted in the zone. Amazing potential for bay and AC skyline views. Seller has recent appraisal supporting asking price, available upon request. Also available is a current building environmental report. Perfect opportunity to fill strong market need in a bustling shore town only minutes from Atlantic City!