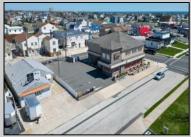

## **COMMENTS**

Prime Commercial Bar/Restaurant Opportunity! Rarely available commercial offering in booming Brigantine Beach with Liquor License (Plenary Retail Consumption License with Broad Package Privilege). Former Cellar 32 Bar & Restaurant includes a two-story building comprising 6,750 square feet of bar and restaurant space with ample off-street parking (25 spaces). Seating for 240 patrons. Premier center of island location near Lighthouse Circle, CVS and year-round retail neighbors. Excellent pedestrian traffic and visibility. Re-open the restaurant/bar with liquor store or go with mixed use (commercial/residential), which is permitted in the zone. Amazing potential for bay and AC skyline views. Seller has recent appraisal supporting asking price, available upon request. Also available is a current building environmental report. Perfect opportunity to fill strong market need in a bustling shore town only minutes from Atlantic City!