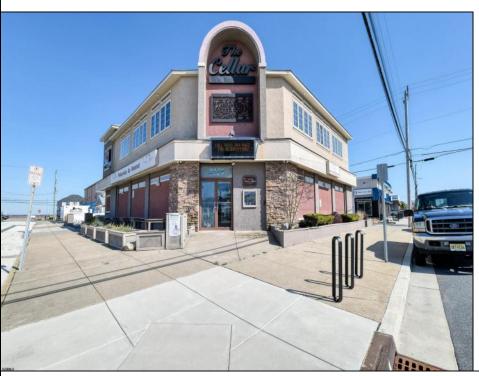

## **COMMENTS**

Prime Commercial Bar/Restaurant Opportunity! Rarely available commercial offering in booming Brigantine Beach with Liquor License (Plenary Retail Consumption License with Broad Package Privilege). Former Cellar 32 Bar & Restaurant includes a two-story building comprising 6,750 square feet of bar and restaurant space with ample off-street parking (25 spaces). Seating for 240 patrons. Premier center of island location near Lighthouse Circle, CVS and year-round retail neighbors. Excellent pedestrian traffic and visibility. Re-open the restaurant/bar with liquor store or go with mixed use (commercial/residential), which is permitted in the zone. Amazing potential for bay and AC skyline views. Seller has recent appraisal supporting asking price, available upon request. Also available is a current building environmental report. Perfect opportunity to fill strong market need in a bustling shore town only minutes from Atlantic City!