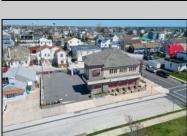

## **COMMENTS**

Prime Commercial Bar/Restaurant Opportunity! Rarely available commercial offering in booming Brigantine Beach with Liquor License (Plenary Retail Consumption License with Broad Package Privilege). Former Cellar 32 Bar & Restaurant includes a two-story building comprising 6,750 square feet of bar and restaurant space with ample off-street parking (25 spaces). Seating for 240 patrons. Premier center of island location near Lighthouse Circle, CVS and year-round retail neighbors. Excellent pedestrian traffic and visibility. Re-open the restaurant/bar with liquor store or go with mixed use (commercial/residential), which is permitted in the zone. Amazing potential for bay and AC skyline views. Seller has recent appraisal supporting asking price, available upon request. Also available is a current building environmental report. Perfect opportunity to fill strong market need in a bustling shore town only minutes from Atlantic City!