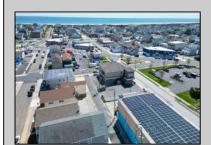

## **COMMENTS**

Prime Commercial Bar/Restaurant Opportunity! Rarely available commercial offering in booming Brigantine Beach with Liquor License (Plenary Retail Consumption License with Broad Package Privilege). Former Cellar 32 Bar & Restaurant includes a two-story building comprising 6,750 square feet of bar and restaurant space with ample off-street parking (25 spaces). Seating for 240 patrons. Premier center of island location near Lighthouse Circle, CVS and year-round retail neighbors. Excellent pedestrian traffic and visibility. Re-open the restaurant/bar with liquor store or go with mixed use (commercial/residential), which is permitted in the zone. Amazing potential for bay and AC skyline views. Seller has recent appraisal supporting asking price, available upon request. Also available is a current building environmental report. Perfect opportunity to fill strong market need in a bustling shore town only minutes from Atlantic City!