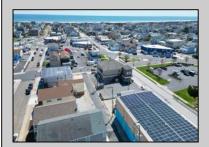

## **COMMENTS**

Prime Commercial Bar/Restaurant Opportunity! Rarely available commercial offering in booming Brigantine Beach with Liquor License (Plenary Retail Consumption License with Broad Package Privilege). Former Cellar 32 Bar & Restaurant includes a two-story building comprising 6,750 square feet of bar and restaurant space with ample off-street parking (25 spaces). Seating for 240 patrons. Premier center of island location near Lighthouse Circle, CVS and year-round retail neighbors. Excellent pedestrian traffic and visibility. Re-open the restaurant/bar with liquor store or go with mixed use (commercial/residential), which is permitted in the zone. Amazing potential for bay and AC skyline views. Seller has recent appraisal supporting asking price, available upon request. Also available is a current building environmental report. Perfect opportunity to fill strong market need in a bustling shore town only minutes from Atlantic City!