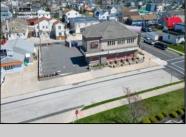

## **COMMENTS**

Prime Commercial Bar/Restaurant Opportunity! Rarely available commercial offering in booming Brigantine Beach with Liquor License (Plenary Retail Consumption License with Broad Package Privilege). Former Cellar 32 Bar & Restaurant includes a two-story building comprising 6,750 square feet of bar and restaurant space with ample off-street parking (25 spaces). Seating for 240 patrons. Premier center of island location near Lighthouse Circle, CVS and year-round retail neighbors. Excellent pedestrian traffic and visibility. Re-open the restaurant/bar with liquor store or go with mixed use (commercial/residential), which is permitted in the zone. Amazing potential for bay and AC skyline views. Seller has recent appraisal supporting asking price, available upon request. Also available is a current building environmental report. Perfect opportunity to fill strong market need in a bustling shore town only minutes from Atlantic City!