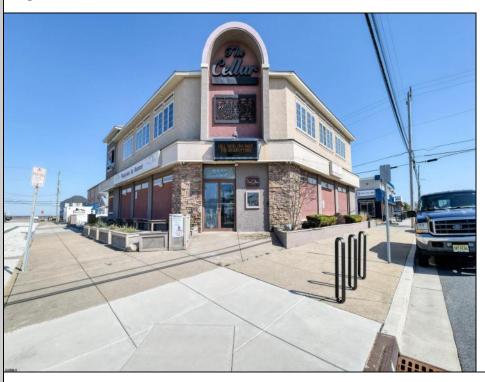

## **COMMENTS**

Prime Commercial Bar/Restaurant Opportunity! Rarely available commercial offering in booming Brigantine Beach with Liquor License (Plenary Retail Consumption License with Broad Package Privilege). Former Cellar 32 Bar & Restaurant includes a two-story building comprising 6,750 square feet of bar and restaurant space with ample off-street parking (25 spaces). Seating for 240 patrons. Premier center of island location near Lighthouse Circle, CVS and year-round retail neighbors. Excellent pedestrian traffic and visibility. Re-open the restaurant/bar with liquor store or go with mixed use (commercial/residential), which is permitted in the zone. Amazing potential for bay and AC skyline views. Seller has recent appraisal supporting asking price, available upon request. Also available is a current building environmental report. Perfect opportunity to fill strong market need in a bustling shore town only minutes from Atlantic City!