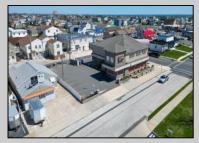

## **COMMENTS**

Prime Commercial Bar/Restaurant Opportunity! Rarely available commercial offering in booming Brigantine Beach with Liquor License (Plenary Retail Consumption License with Broad Package Privilege). Former Cellar 32 Bar & Restaurant includes a two-story building comprising 6,750 square feet of bar and restaurant space with ample off-street parking (25 spaces). Seating for 240 patrons. Premier center of island location near Lighthouse Circle, CVS and year-round retail neighbors. Excellent pedestrian traffic and visibility. Re-open the restaurant/bar with liquor store or go with mixed use (commercial/residential), which is permitted in the zone. Amazing potential for bay and AC skyline views. Seller has recent appraisal supporting asking price, available upon request. Also available is a current building environmental report. Perfect opportunity to fill strong market need in a bustling shore town only minutes from Atlantic City!