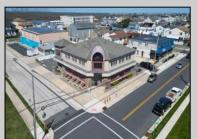

## **COMMENTS**

Prime Commercial Bar/Restaurant Opportunity! Rarely available commercial offering in booming Brigantine Beach with Liquor License (Plenary Retail Consumption License with Broad Package Privilege). Former Cellar 32 Bar & Restaurant includes a two-story building comprising 6,750 square feet of bar and restaurant space with ample off-street parking (25 spaces). Seating for 240 patrons. Premier center of island location near Lighthouse Circle, CVS and year-round retail neighbors. Excellent pedestrian traffic and visibility. Re-open the restaurant/bar with liquor store or go with mixed use (commercial/residential), which is permitted in the zone. Amazing potential for bay and AC skyline views. Seller has recent appraisal supporting asking price, available upon request. Also available is a current building environmental report. Perfect opportunity to fill strong market need in a bustling shore town only minutes from Atlantic City!