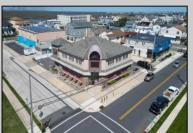

## **COMMENTS**

Prime Commercial Bar/Restaurant Opportunity! Rarely available commercial offering in booming Brigantine Beach with Liquor License (Plenary Retail Consumption License with Broad Package Privilege). Former Cellar 32 Bar & Restaurant includes a two-story building comprising 6,750 square feet of bar and restaurant space with ample off-street parking (25 spaces). Seating for 240 patrons. Premier center of island location near Lighthouse Circle, CVS and year-round retail neighbors. Excellent pedestrian traffic and visibility. Re-open the restaurant/bar with liquor store or go with mixed use (commercial/residential), which is permitted in the zone. Amazing potential for bay and AC skyline views. Seller has recent appraisal supporting asking price, available upon request. Also available is a current building environmental report. Perfect opportunity to fill strong market need in a bustling shore town only minutes from Atlantic City!