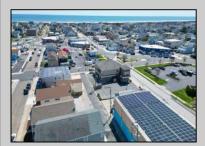

## **COMMENTS**

Prime Commercial Bar/Restaurant Opportunity! Rarely available commercial offering in booming Brigantine Beach with Liquor License (Plenary Retail Consumption License with Broad Package Privilege). Former Cellar 32 Bar & Restaurant includes a two-story building comprising 6,750 square feet of bar and restaurant space with ample off-street parking (25 spaces). Seating for 240 patrons. Premier center of island location near Lighthouse Circle, CVS and year-round retail neighbors. Excellent pedestrian traffic and visibility. Re-open the restaurant/bar with liquor store or go with mixed use (commercial/residential), which is permitted in the zone. Amazing potential for bay and AC skyline views. Seller has recent appraisal supporting asking price, available upon request. Also available is a current building environmental report. Perfect opportunity to fill strong market need in a bustling shore town only minutes from Atlantic City!