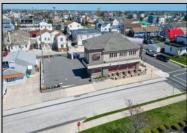

## **COMMENTS**

Prime Commercial Bar/Restaurant Opportunity! Rarely available commercial offering in booming Brigantine Beach with Liquor License (Plenary Retail Consumption License with Broad Package Privilege). Former Cellar 32 Bar & Restaurant includes a two-story building comprising 6,750 square feet of bar and restaurant space with ample off-street parking (25 spaces). Seating for 240 patrons. Premier center of island location near Lighthouse Circle, CVS and year-round retail neighbors. Excellent pedestrian traffic and visibility. Re-open the restaurant/bar with liquor store or go with mixed use (commercial/residential), which is permitted in the zone. Amazing potential for bay and AC skyline views. Seller has recent appraisal supporting asking price, available upon request. Also available is a current building environmental report. Perfect opportunity to fill strong market need in a bustling shore town only minutes from Atlantic City!