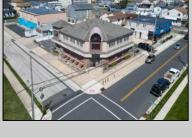

## **COMMENTS**

Prime Commercial Bar/Restaurant Opportunity! Rarely available commercial offering in booming Brigantine Beach with Liquor License (Plenary Retail Consumption License with Broad Package Privilege). Former Cellar 32 Bar & Restaurant includes a two-story building comprising 6,750 square feet of bar and restaurant space with ample off-street parking (25 spaces). Seating for 240 patrons. Premier center of island location near Lighthouse Circle, CVS and year-round retail neighbors. Excellent pedestrian traffic and visibility. Re-open the restaurant/bar with liquor store or go with mixed use (commercial/residential), which is permitted in the zone. Amazing potential for bay and AC skyline views. Seller has recent appraisal supporting asking price, available upon request. Also available is a current building environmental report. Perfect opportunity to fill strong market need in a bustling shore town only minutes from Atlantic City!