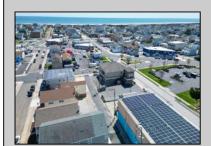

## **COMMENTS**

Prime Commercial Bar/Restaurant Opportunity! Rarely available commercial offering in booming Brigantine Beach with Liquor License (Plenary Retail Consumption License with Broad Package Privilege). Former Cellar 32 Bar & Restaurant includes a two-story building comprising 6,750 square feet of bar and restaurant space with ample off-street parking (25 spaces). Seating for 240 patrons. Premier center of island location near Lighthouse Circle, CVS and year-round retail neighbors. Excellent pedestrian traffic and visibility. Re-open the restaurant/bar with liquor store or go with mixed use (commercial/residential), which is permitted in the zone. Amazing potential for bay and AC skyline views. Seller has recent appraisal supporting asking price, available upon request. Also available is a current building environmental report. Perfect opportunity to fill strong market need in a bustling shore town only minutes from Atlantic City!