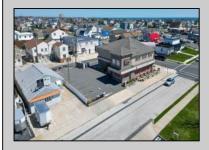

## **COMMENTS**

Prime Commercial Bar/Restaurant Opportunity! Rarely available commercial offering in booming Brigantine Beach with Liquor License (Plenary Retail Consumption License with Broad Package Privilege). Former Cellar 32 Bar & Restaurant includes a two-story building comprising 6,750 square feet of bar and restaurant space with ample off-street parking (25 spaces). Seating for 240 patrons. Premier center of island location near Lighthouse Circle, CVS and year-round retail neighbors. Excellent pedestrian traffic and visibility. Re-open the restaurant/bar with liquor store or go with mixed use (commercial/residential), which is permitted in the zone. Amazing potential for bay and AC skyline views. Seller has recent appraisal supporting asking price, available upon request. Also available is a current building environmental report. Perfect opportunity to fill strong market need in a bustling shore town only minutes from Atlantic City!