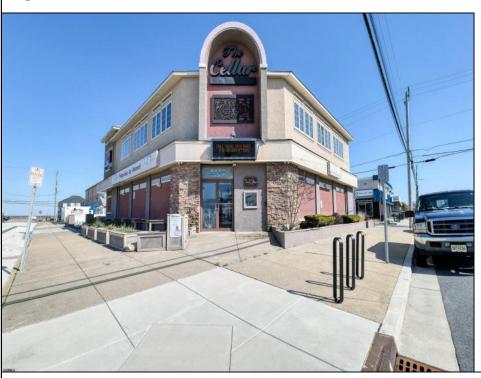

## **COMMENTS**

Prime Commercial Bar/Restaurant Opportunity! Rarely available commercial offering in booming Brigantine Beach with Liquor License (Plenary Retail Consumption License with Broad Package Privilege). Former Cellar 32 Bar & Restaurant includes a two-story building comprising 6,750 square feet of bar and restaurant space with ample off-street parking (25 spaces). Seating for 240 patrons. Premier center of island location near Lighthouse Circle, CVS and year-round retail neighbors. Excellent pedestrian traffic and visibility. Re-open the restaurant/bar with liquor store or go with mixed use (commercial/residential), which is permitted in the zone. Amazing potential for bay and AC skyline views. Seller has recent appraisal supporting asking price, available upon request. Also available is a current building environmental report. Perfect opportunity to fill strong market need in a bustling shore town only minutes from Atlantic City!