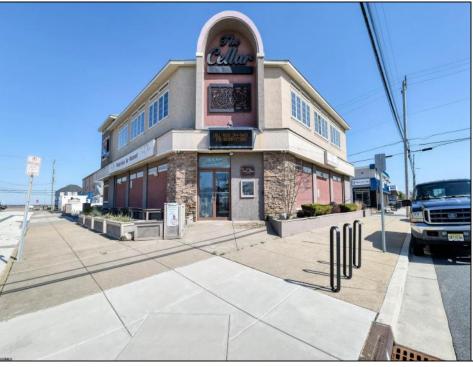

## COMMENTS

Prime Commercial Bar/Restaurant Opportunity! Rarely available commercial offering in booming Brigantine Beach with Liquor License (Plenary Retail Consumption License with Broad Package Privilege). Former Cellar 32 Bar & Restaurant includes a two-story building comprising 6,750 square feet of bar and restaurant space with ample off-street parking (25 spaces). Seating for 240 patrons. Premier center of island location near Lighthouse Circle, CVS and year-round retail neighbors. Excellent pedestrian traffic and visibility. Re-open the restaurant/bar with liquor store or go with mixed use (commercial/residential), which is permitted in the zone. Amazing potential for bay and AC skyline views. Seller has recent appraisal supporting asking price, available upon request. Also available is a current building environmental report. Perfect opportunity to fill strong market need in a bustling shore town only minutes from Atlantic City! **PROPERTY DETAILS** 