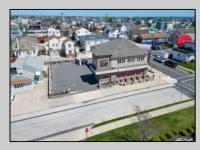

## COMMENTS

Prime Commercial Bar/Restaurant Opportunity! Rarely available commercial offering in booming Brigantine Beach with Liquor License (Plenary Retail Consumption License with Broad Package Privilege). Former Cellar 32 Bar & Restaurant includes a two-story building comprising 6,750 square feet of bar and restaurant space with ample off-street parking (25 spaces). Seating for 240 patrons. Premier center of island location near Lighthouse Circle, CVS and year-round retail neighbors. Excellent pedestrian traffic and visibility. Re-open the restaurant/bar with liquor store or go with mixed use (commercial/residential), which is permitted in the zone. Amazing potential for bay and AC skyline views. Seller has recent appraisal supporting asking price, available upon request. Also available is a current building environmental report. Perfect opportunity to fill strong market need in a bustling shore town only minutes from Atlantic City! **PROPERTY DETAILS** 