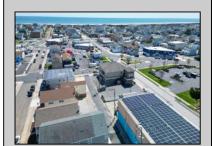

## **COMMENTS**

Prime Commercial Bar/Restaurant Opportunity! Rarely available commercial offering in booming Brigantine Beach with Liquor License (Plenary Retail Consumption License with Broad Package Privilege). Former Cellar 32 Bar & Restaurant includes a two-story building comprising 6,750 square feet of bar and restaurant space with ample off-street parking (25 spaces). Seating for 240 patrons. Premier center of island location near Lighthouse Circle, CVS and year-round retail neighbors. Excellent pedestrian traffic and visibility. Re-open the restaurant/bar with liquor store or go with mixed use (commercial/residential), which is permitted in the zone. Amazing potential for bay and AC skyline views. Seller has recent appraisal supporting asking price, available upon request. Also available is a current building environmental report. Perfect opportunity to fill strong market need in a bustling shore town only minutes from Atlantic City!