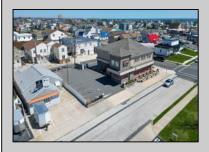

## **COMMENTS**

Prime Commercial Bar/Restaurant Opportunity! Rarely available commercial offering in booming Brigantine Beach with Liquor License (Plenary Retail Consumption License with Broad Package Privilege). Former Cellar 32 Bar & Restaurant includes a two-story building comprising 6,750 square feet of bar and restaurant space with ample off-street parking (25 spaces). Seating for 240 patrons. Premier center of island location near Lighthouse Circle, CVS and year-round retail neighbors. Excellent pedestrian traffic and visibility. Re-open the restaurant/bar with liquor store or go with mixed use (commercial/residential), which is permitted in the zone. Amazing potential for bay and AC skyline views. Seller has recent appraisal supporting asking price, available upon request. Also available is a current building environmental report. Perfect opportunity to fill strong market need in a bustling shore town only minutes from Atlantic City!