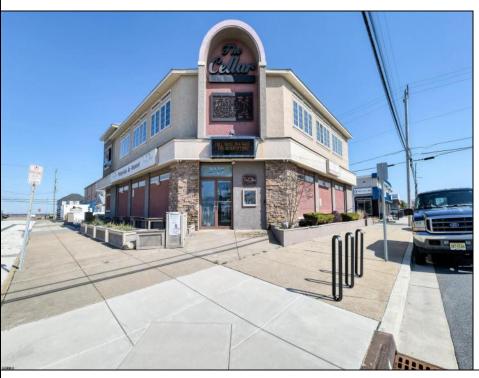

## **COMMENTS**

Prime Commercial Bar/Restaurant Opportunity! Rarely available commercial offering in booming Brigantine Beach with Liquor License (Plenary Retail Consumption License with Broad Package Privilege). Former Cellar 32 Bar & Restaurant includes a two-story building comprising 6,750 square feet of bar and restaurant space with ample off-street parking (25 spaces). Seating for 240 patrons. Premier center of island location near Lighthouse Circle, CVS and year-round retail neighbors. Excellent pedestrian traffic and visibility. Re-open the restaurant/bar with liquor store or go with mixed use (commercial/residential), which is permitted in the zone. Amazing potential for bay and AC skyline views. Seller has recent appraisal supporting asking price, available upon request. Also available is a current building environmental report. Perfect opportunity to fill strong market need in a bustling shore town only minutes from Atlantic City!