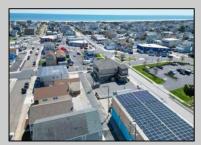

## **COMMENTS**

Prime Commercial Bar/Restaurant Opportunity! Rarely available commercial offering in booming Brigantine Beach with Liquor License (Plenary Retail Consumption License with Broad Package Privilege). Former Cellar 32 Bar & Restaurant includes a two-story building comprising 6,750 square feet of bar and restaurant space with ample off-street parking (25 spaces). Seating for 240 patrons. Premier center of island location near Lighthouse Circle, CVS and year-round retail neighbors. Excellent pedestrian traffic and visibility. Re-open the restaurant/bar with liquor store or go with mixed use (commercial/residential), which is permitted in the zone. Amazing potential for bay and AC skyline views. Seller has recent appraisal supporting asking price, available upon request. Also available is a current building environmental report. Perfect opportunity to fill strong market need in a bustling shore town only minutes from Atlantic City!