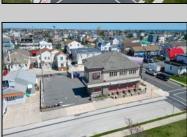

## **COMMENTS**

Prime Commercial Bar/Restaurant Opportunity! Rarely available commercial offering in booming Brigantine Beach with Liquor License (Plenary Retail Consumption License with Broad Package Privilege). Former Cellar 32 Bar & Restaurant includes a two-story building comprising 6,750 square feet of bar and restaurant space with ample off-street parking (25 spaces). Seating for 240 patrons. Premier center of island location near Lighthouse Circle, CVS and year-round retail neighbors. Excellent pedestrian traffic and visibility. Re-open the restaurant/bar with liquor store or go with mixed use (commercial/residential), which is permitted in the zone. Amazing potential for bay and AC skyline views. Seller has recent appraisal supporting asking price, available upon request. Also available is a current building environmental report. Perfect opportunity to fill strong market need in a bustling shore town only minutes from Atlantic City!