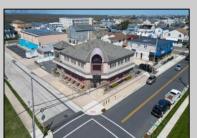

## **COMMENTS**

Prime Commercial Bar/Restaurant Opportunity! Rarely available commercial offering in booming Brigantine Beach with Liquor License (Plenary Retail Consumption License with Broad Package Privilege). Former Cellar 32 Bar & Restaurant includes a two-story building comprising 6,750 square feet of bar and restaurant space with ample off-street parking (25 spaces). Seating for 240 patrons. Premier center of island location near Lighthouse Circle, CVS and year-round retail neighbors. Excellent pedestrian traffic and visibility. Re-open the restaurant/bar with liquor store or go with mixed use (commercial/residential), which is permitted in the zone. Amazing potential for bay and AC skyline views. Seller has recent appraisal supporting asking price, available upon request. Also available is a current building environmental report. Perfect opportunity to fill strong market need in a bustling shore town only minutes from Atlantic City!