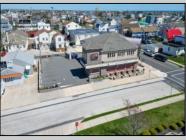

## **COMMENTS**

Prime Commercial Bar/Restaurant Opportunity! Rarely available commercial offering in booming Brigantine Beach with Liquor License (Plenary Retail Consumption License with Broad Package Privilege). Former Cellar 32 Bar & Restaurant includes a two-story building comprising 6,750 square feet of bar and restaurant space with ample off-street parking (25 spaces). Seating for 240 patrons. Premier center of island location near Lighthouse Circle, CVS and year-round retail neighbors. Excellent pedestrian traffic and visibility. Re-open the restaurant/bar with liquor store or go with mixed use (commercial/residential), which is permitted in the zone. Amazing potential for bay and AC skyline views. Seller has recent appraisal supporting asking price, available upon request. Also available is a current building environmental report. Perfect opportunity to fill strong market need in a bustling shore town only minutes from Atlantic City!