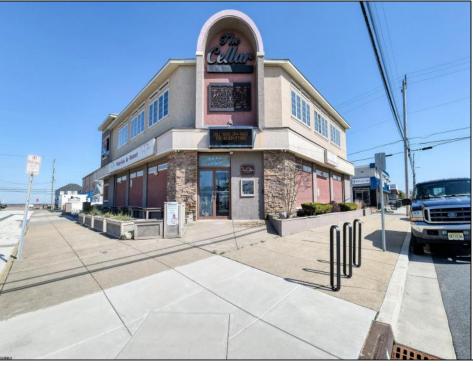

## COMMENTS

Prime Commercial Bar/Restaurant Opportunity! Rarely available commercial offering in booming Brigantine Beach with Liquor License (Plenary Retail Consumption License with Broad Package Privilege). Former Cellar 32 Bar & Restaurant includes a two-story building comprising 6,750 square feet of bar and restaurant space with ample off-street parking (25 spaces). Seating for 240 patrons. Premier center of island location near Lighthouse Circle, CVS and year-round retail neighbors. Excellent pedestrian traffic and visibility. Re-open the restaurant/bar with liquor store or go with mixed use (commercial/residential), which is permitted in the zone. Amazing potential for bay and AC skyline views. Seller has recent appraisal supporting asking price, available upon request. Also available is a current building environmental report. Perfect opportunity to fill strong market need in a bustling shore town only minutes from Atlantic City! **PROPERTY DETAILS** 