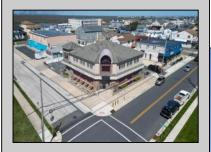

## COMMENTS

Prime Commercial Bar/Restaurant Opportunity! Rarely available commercial offering in booming Brigantine Beach with Liquor License (Plenary Retail Consumption License with Broad Package Privilege). Former Cellar 32 Bar & Restaurant includes a two-story building comprising 6,750 square feet of bar and restaurant space with ample off-street parking (25 spaces). Seating for 240 patrons. Premier center of island location near Lighthouse Circle, CVS and year-round retail neighbors. Excellent pedestrian traffic and visibility. Re-open the restaurant/bar with liquor store or go with mixed use (commercial/residential), which is permitted in the zone. Amazing potential for bay and AC skyline views. Seller has recent appraisal supporting asking price, available upon request. Also available is a current building environmental report. Perfect opportunity to fill strong market need in a bustling shore town only minutes from Atlantic City! **PROPERTY DETAILS** 