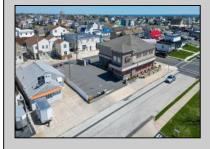

## COMMENTS

Prime Commercial Bar/Restaurant Opportunity! Rarely available commercial offering in booming Brigantine Beach with Liquor License (Plenary Retail Consumption License with Broad Package Privilege). Former Cellar 32 Bar & Restaurant includes a two-story building comprising 6,750 square feet of bar and restaurant space with ample off-street parking (25 spaces). Seating for 240 patrons. Premier center of island location near Lighthouse Circle, CVS and year-round retail neighbors. Excellent pedestrian traffic and visibility. Re-open the restaurant/bar with liquor store or go with mixed use (commercial/residential), which is permitted in the zone. Amazing potential for bay and AC skyline views. Seller has recent appraisal supporting asking price, available upon request. Also available is a current building environmental report. Perfect opportunity to fill strong market need in a bustling shore town only minutes from Atlantic City! **PROPERTY DETAILS** 