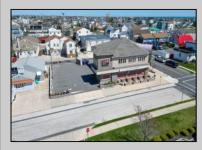

## COMMENTS

Prime Commercial Bar/Restaurant Opportunity! Rarely available commercial offering in booming Brigantine Beach with Liquor License (Plenary Retail Consumption License with Broad Package Privilege). Former Cellar 32 Bar & Restaurant includes a two-story building comprising 6,750 square feet of bar and restaurant space with ample off-street parking (25 spaces). Seating for 240 patrons. Premier center of island location near Lighthouse Circle, CVS and year-round retail neighbors. Excellent pedestrian traffic and visibility. Re-open the restaurant/bar with liquor store or go with mixed use (commercial/residential), which is permitted in the zone. Amazing potential for bay and AC skyline views. Seller has recent appraisal supporting asking price, available upon request. Also available is a current building environmental report. Perfect opportunity to fill strong market need in a bustling shore town only minutes from Atlantic City! **PROPERTY DETAILS** 