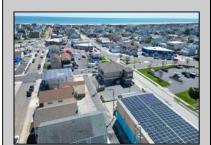

## **COMMENTS**

Prime Commercial Bar/Restaurant Opportunity! Rarely available commercial offering in booming Brigantine Beach with Liquor License (Plenary Retail Consumption License with Broad Package Privilege). Former Cellar 32 Bar & Restaurant includes a two-story building comprising 6,750 square feet of bar and restaurant space with ample off-street parking (25 spaces). Seating for 240 patrons. Premier center of island location near Lighthouse Circle, CVS and year-round retail neighbors. Excellent pedestrian traffic and visibility. Re-open the restaurant/bar with liquor store or go with mixed use (commercial/residential), which is permitted in the zone. Amazing potential for bay and AC skyline views. Seller has recent appraisal supporting asking price, available upon request. Also available is a current building environmental report. Perfect opportunity to fill strong market need in a bustling shore town only minutes from Atlantic City!