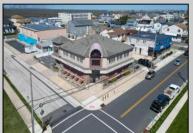

## **COMMENTS**

Prime Commercial Bar/Restaurant Opportunity! Rarely available commercial offering in booming Brigantine Beach with Liquor License (Plenary Retail Consumption License with Broad Package Privilege). Former Cellar 32 Bar & Restaurant includes a two-story building comprising 6,750 square feet of bar and restaurant space with ample off-street parking (25 spaces). Seating for 240 patrons. Premier center of island location near Lighthouse Circle, CVS and year-round retail neighbors. Excellent pedestrian traffic and visibility. Re-open the restaurant/bar with liquor store or go with mixed use (commercial/residential), which is permitted in the zone. Amazing potential for bay and AC skyline views. Seller has recent appraisal supporting asking price, available upon request. Also available is a current building environmental report. Perfect opportunity to fill strong market need in a bustling shore town only minutes from Atlantic City!