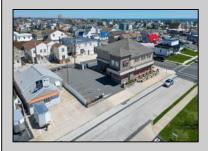

## **COMMENTS**

Prime Commercial Bar/Restaurant Opportunity! Rarely available commercial offering in booming Brigantine Beach with Liquor License (Plenary Retail Consumption License with Broad Package Privilege). Former Cellar 32 Bar & Restaurant includes a two-story building comprising 6,750 square feet of bar and restaurant space with ample off-street parking (25 spaces). Seating for 240 patrons. Premier center of island location near Lighthouse Circle, CVS and year-round retail neighbors. Excellent pedestrian traffic and visibility. Re-open the restaurant/bar with liquor store or go with mixed use (commercial/residential), which is permitted in the zone. Amazing potential for bay and AC skyline views. Seller has recent appraisal supporting asking price, available upon request. Also available is a current building environmental report. Perfect opportunity to fill strong market need in a bustling shore town only minutes from Atlantic City!