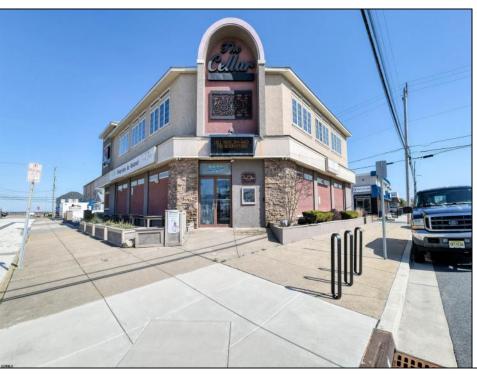

## **COMMENTS**

Prime Commercial Bar/Restaurant Opportunity! Rarely available commercial offering in booming Brigantine Beach with Liquor License (Plenary Retail Consumption License with Broad Package Privilege). Former Cellar 32 Bar & Restaurant includes a two-story building comprising 6,750 square feet of bar and restaurant space with ample off-street parking (25 spaces). Seating for 240 patrons. Premier center of island location near Lighthouse Circle, CVS and year-round retail neighbors. Excellent pedestrian traffic and visibility. Re-open the restaurant/bar with liquor store or go with mixed use (commercial/residential), which is permitted in the zone. Amazing potential for bay and AC skyline views. Seller has recent appraisal supporting asking price, available upon request. Also available is a current building environmental report. Perfect opportunity to fill strong market need in a bustling shore town only minutes from Atlantic City!