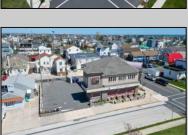

## **COMMENTS**

Prime Commercial Bar/Restaurant Opportunity! Rarely available commercial offering in booming Brigantine Beach with Liquor License (Plenary Retail Consumption License with Broad Package Privilege). Former Cellar 32 Bar & Restaurant includes a two-story building comprising 6,750 square feet of bar and restaurant space with ample off-street parking (25 spaces). Seating for 240 patrons. Premier center of island location near Lighthouse Circle, CVS and year-round retail neighbors. Excellent pedestrian traffic and visibility. Re-open the restaurant/bar with liquor store or go with mixed use (commercial/residential), which is permitted in the zone. Amazing potential for bay and AC skyline views. Seller has recent appraisal supporting asking price, available upon request. Also available is a current building environmental report. Perfect opportunity to fill strong market need in a bustling shore town only minutes from Atlantic City!