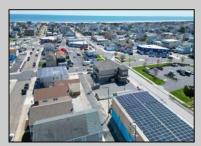

## **COMMENTS**

Prime Commercial Bar/Restaurant Opportunity! Rarely available commercial offering in booming Brigantine Beach with Liquor License (Plenary Retail Consumption License with Broad Package Privilege). Former Cellar 32 Bar & Restaurant includes a two-story building comprising 6,750 square feet of bar and restaurant space with ample off-street parking (25 spaces). Seating for 240 patrons. Premier center of island location near Lighthouse Circle, CVS and year-round retail neighbors. Excellent pedestrian traffic and visibility. Re-open the restaurant/bar with liquor store or go with mixed use (commercial/residential), which is permitted in the zone. Amazing potential for bay and AC skyline views. Seller has recent appraisal supporting asking price, available upon request. Also available is a current building environmental report. Perfect opportunity to fill strong market need in a bustling shore town only minutes from Atlantic City!