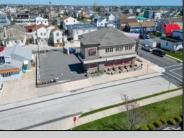

## **COMMENTS**

Prime Commercial Bar/Restaurant Opportunity! Rarely available commercial offering in booming Brigantine Beach with Liquor License (Plenary Retail Consumption License with Broad Package Privilege). Former Cellar 32 Bar & Restaurant includes a two-story building comprising 6,750 square feet of bar and restaurant space with ample off-street parking (25 spaces). Seating for 240 patrons. Premier center of island location near Lighthouse Circle, CVS and year-round retail neighbors. Excellent pedestrian traffic and visibility. Re-open the restaurant/bar with liquor store or go with mixed use (commercial/residential), which is permitted in the zone. Amazing potential for bay and AC skyline views. Seller has recent appraisal supporting asking price, available upon request. Also available is a current building environmental report. Perfect opportunity to fill strong market need in a bustling shore town only minutes from Atlantic City!