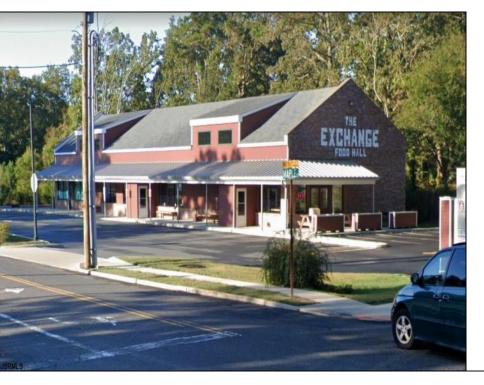

## COMMENTS

Commercial Space Avaiable at the Galloway Exchange. This unit is self contained and located on the corner of the building creating instant recognition for your business. This is a high traffic location and a great opportunity. \$3,800/m + utilities. Call for private tour.