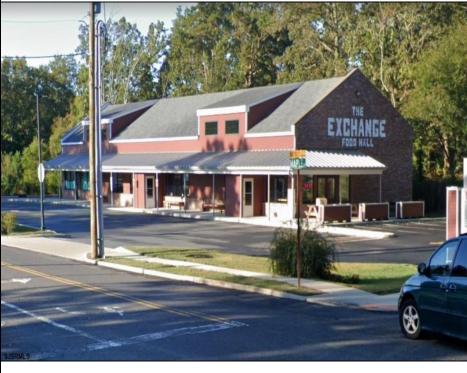

## COMMENTS

Commercial Space Avaiable at the Galloway Exchange. This unit is self contained and located on the corner of the building creating instant recognition for your business. This is a high traffic location and a great opportunity. \$3,800/m + utilities. Call for private tour.