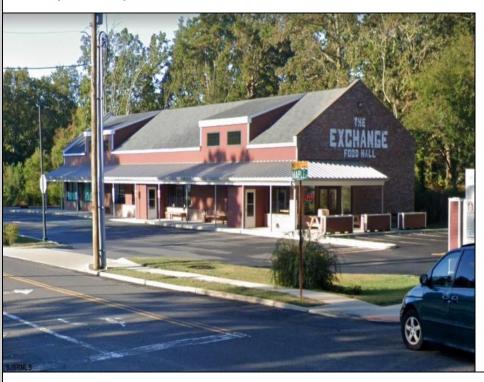

## **COMMENTS**

Commercial Space Avaiable at the Galloway Exchange. This unit is self contained and located on the corner of the building creating instant recognition for your business. This is a high traffic location and a great opportunity. \$3,800/m + utilities. Call for private tour.