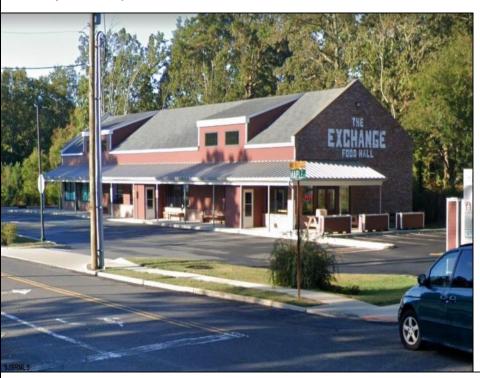

## **COMMENTS**

Commercial Space Avaialble at the Galloway Exchange. This unit is self contained and located on the corner of the building creating instant recognition for your business. This is a high traffic location and a great opportunity. \$3,800/m + utilities. Call for private tour.