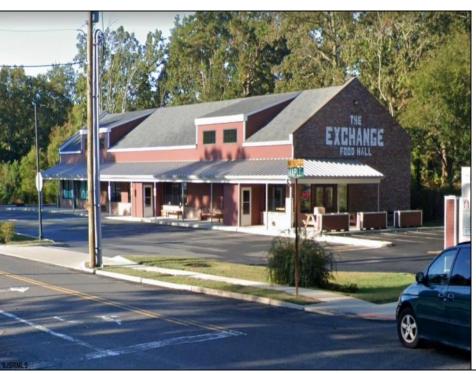

## **COMMENTS**

Commercial Space Avaialble at the Galloway Exchange. This unit is self contained and located on the corner of the building creating instant recognition for your business. This is a high traffic location and a great opportunity. \$3,800/m + utilities. Call for private tour.