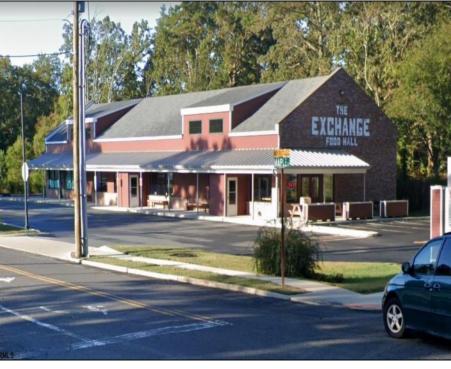

## COMMENTS

Commercial Space Avaialble at the Galloway Exchange. This unit is self contained and located on the corner of the building creating instant recognition for your business. This is a high traffic location and a great opportunity. \$3,800/m + utilities. Call for private tour.