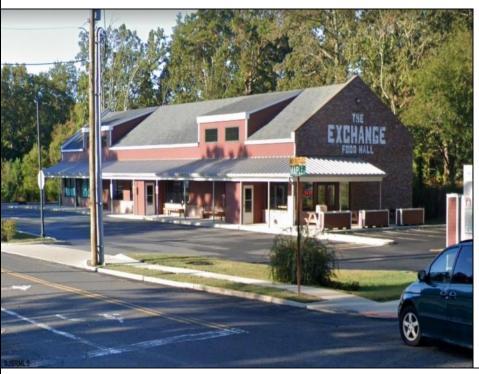

## **COMMENTS**

Commercial Space Avaiable at the Galloway Exchange. This unit is self contained and located on the corner of the building creating instant recognition for your business. This is a high traffic location and a great opportunity. \$3,800/m + utilities. Call for private tour.