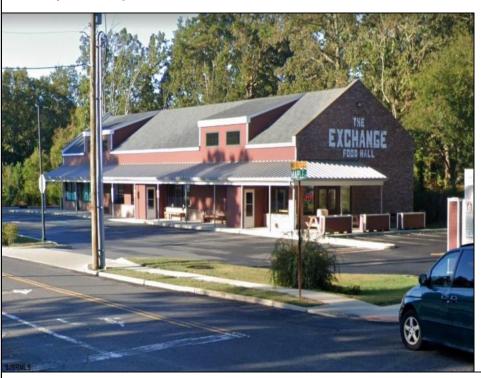

## **COMMENTS**

Commercial Space Avaialble at the Galloway Exchange. This unit is self contained and located on the corner of the building creating instant recognition for your business. This is a high traffic location and a great opportunity. \$3,800/m + utilities. Call for private tour.