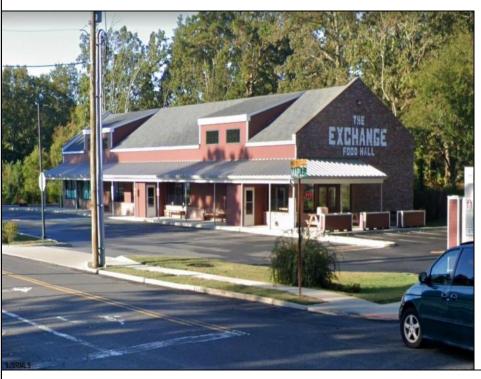

## **COMMENTS**

Commercial Space Avaialble at the Galloway Exchange. This unit is self contained and located on the corner of the building creating instant recognition for your business. This is a high traffic location and a great opportunity. \$3,800/m + utilities. Call for private tour.