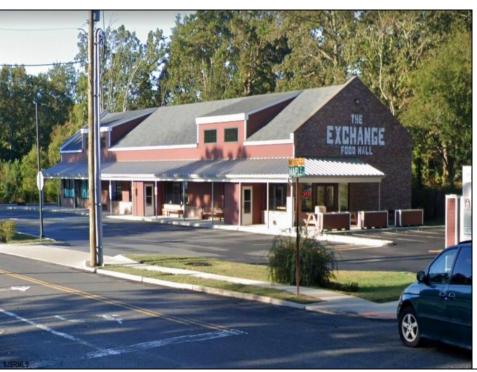

## **COMMENTS**

Commercial Space Avaiable at the Galloway Exchange. This unit is self contained and located on the corner of the building creating instant recognition for your business. This is a high traffic location and a great opportunity. \$3,800/m + utilities. Call for private tour.