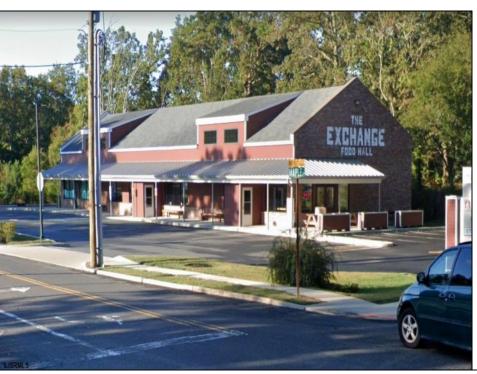

## **COMMENTS**

Commercial Space Avaiable at the Galloway Exchange. This unit is self contained and located on the corner of the building creating instant recognition for your business. This is a high traffic location and a great opportunity. \$3,800/m + utilities. Call for private tour.