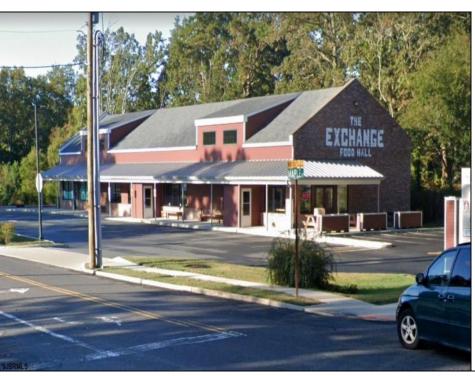

## **COMMENTS**

Commercial Space Avaiable at the Galloway Exchange. This unit is self contained and located on the corner of the building creating instant recognition for your business. This is a high traffic location and a great opportunity. \$3,800/m + utilities. Call for private tour.