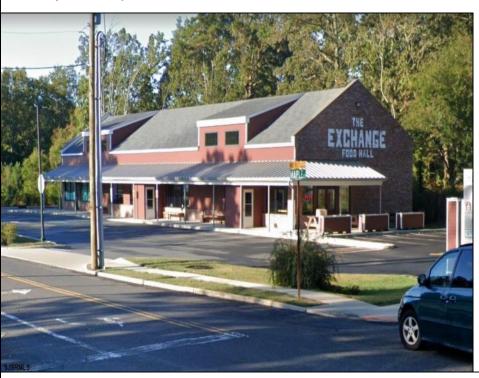

## **COMMENTS**

Commercial Space Avaiable at the Galloway Exchange. This unit is self contained and located on the corner of the building creating instant recognition for your business. This is a high traffic location and a great opportunity. \$3,800/m + utilities. Call for private tour.