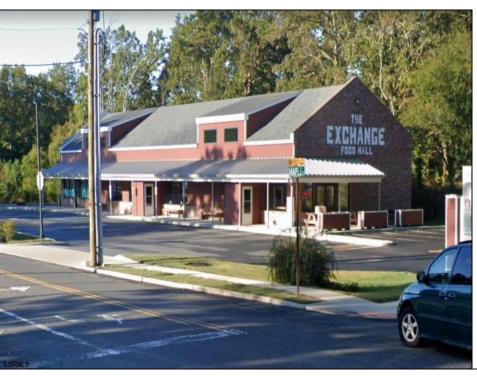

## **COMMENTS**

Commercial Space Avaiable at the Galloway Exchange. This unit is self contained and located on the corner of the building creating instant recognition for your business. This is a high traffic location and a great opportunity. \$3,800/m + utilities. Call for private tour.