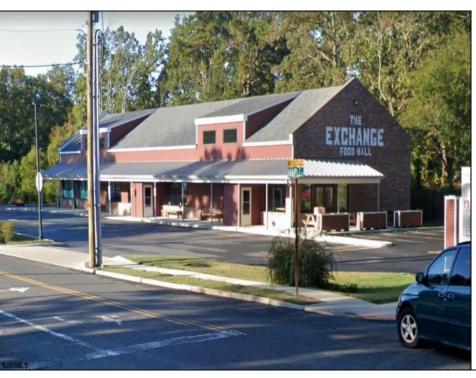

## **COMMENTS**

Commercial Space Avaiable at the Galloway Exchange. This unit is self contained and located on the corner of the building creating instant recognition for your business. This is a high traffic location and a great opportunity. \$3,800/m + utilities. Call for private tour.