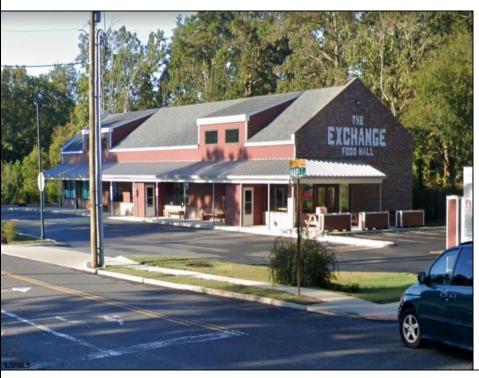

## **COMMENTS**

Commercial Space Avaiable at the Galloway Exchange. This unit is self contained and located on the corner of the building creating instant recognition for your business. This is a high traffic location and a great opportunity. \$3,800/m + utilities. Call for private tour.