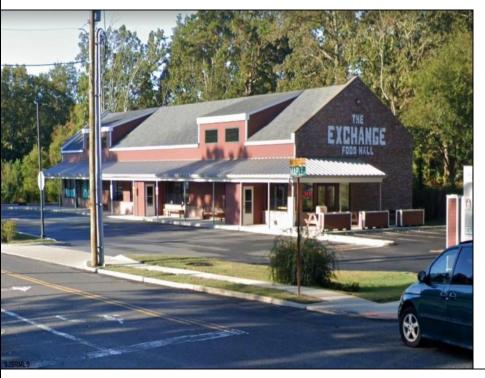

## COMMENTS

Commercial Space Avaiable at the Galloway Exchange. This unit is self contained and located on the corner of the building creating instant recognition for your business. This is a high traffic location and a great opportunity. \$3,800/m + utilities. Call for private tour.