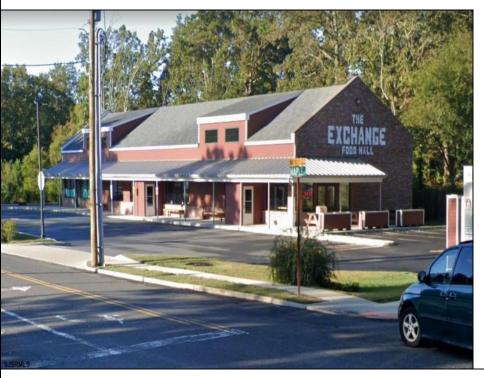

## COMMENTS

Commercial Space Avaiable at the Galloway Exchange. This unit is self contained and located on the corner of the building creating instant recognition for your business. This is a high traffic location and a great opportunity. \$3,800/m + utilities. Call for private tour.