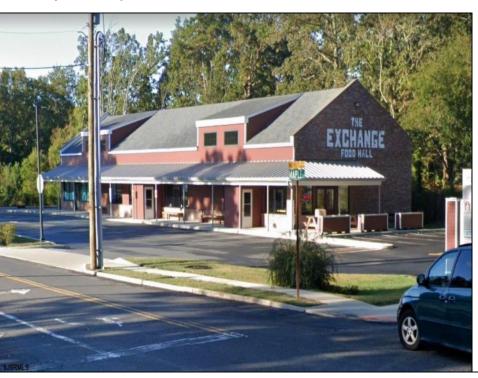

## **COMMENTS**

Commercial Space Avaialble at the Galloway Exchange. This unit is self contained and located on the corner of the building creating instant recognition for your business. This is a high traffic location and a great opportunity. \$3,800/m + utilities. Call for private tour.