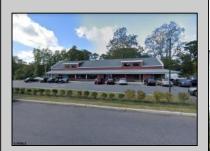

## **COMMENTS**

Commercial Space Avaialble at the Galloway Exchange. This unit is self contained and located on the corner of the building creating instant recognition for your business. This is a high traffic location and a great opportunity. \$3,800/m + utilities. Call for private tour.