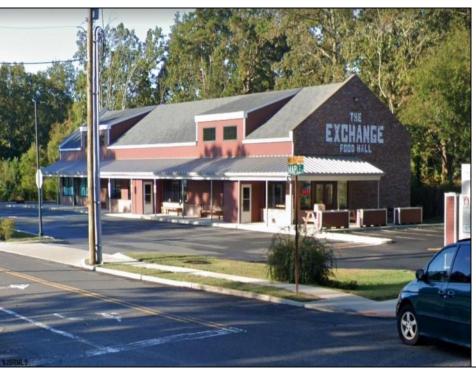

## COMMENTS

Commercial Space Avaialble at the Galloway Exchange. This unit is self contained and located on the corner of the building creating instant recognition for your business. This is a high traffic location and a great opportunity. \$3,800/m + utilities. Call for private tour.