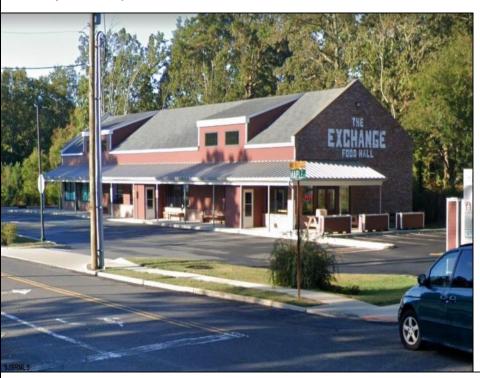

## **COMMENTS**

Commercial Space Avaiable at the Galloway Exchange. This unit is self contained and located on the corner of the building creating instant recognition for your business. This is a high traffic location and a great opportunity. \$3,800/m + utilities. Call for private tour.