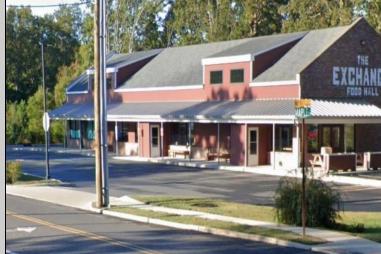

## **COMMENTS**

Commercial Space Avaiable at the Galloway Exchange. This unit is self contained and located on the corner of the building creating instant recognition for your business. This is a high traffic location and a great opportunity. \$3,800/m + utilities. Call for private tour.