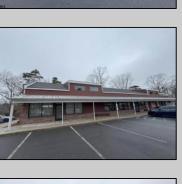

## **COMMENTS**

Commercial Space Avaiable at the Galloway Exchange. This unit is self contained and located on the corner of the building creating instant recognition for your business. This is a high traffic location and a great opportunity. \$3,800/m + utilities. Call for private tour.