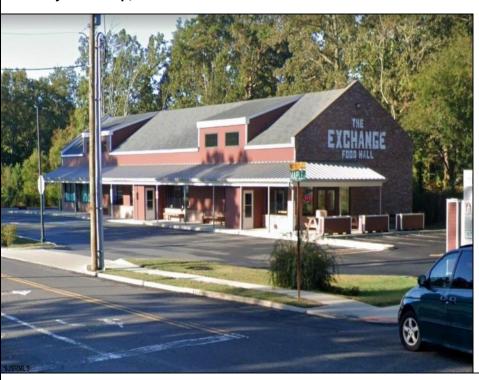

## **COMMENTS**

Commercial Space Avaiable at the Galloway Exchange. This unit is self contained and located on the corner of the building creating instant recognition for your business. This is a high traffic location and a great opportunity. \$3,800/m + utilities. Call for private tour.