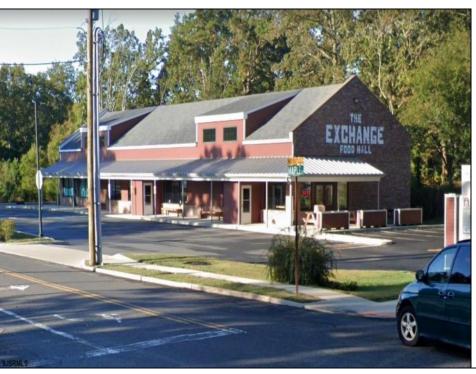

## **COMMENTS**

Commercial Space Avaiable at the Galloway Exchange. This unit is self contained and located on the corner of the building creating instant recognition for your business. This is a high traffic location and a great opportunity. \$3,800/m + utilities. Call for private tour.