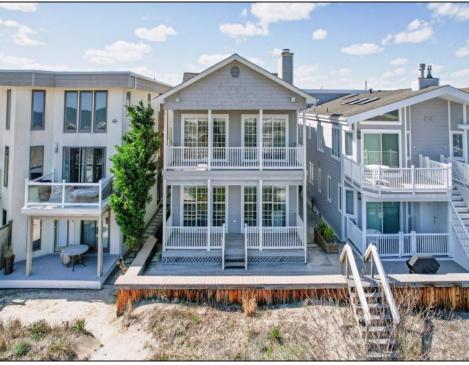

## **COMMENTS**

Once in a lifetime opportunity! This beachfront gold coast property is like new construction! 2924-26 Wesley Ave. offers an open floor plan. granite, quartz, and tile throughout. This home has been meticulously maintained and has amazing ocean views, private garages, exterior parking, and plenty of storage. Enjoy your own private path to the beach directly from the house, beautiful sunrises, and so much more!

|   |       | PROPERT | Y DE | ETAILS |
|---|-------|---------|------|--------|
| _ | <br>_ |         |      | _      |

OutsideFeatures Heating ParkingGarage OtherRooms **Beach Access** Two Car Dining Area Gas-Natural Deck Eat In Kitchen Ocean View Great Room Porch Kitchen Sidewalks Laundry/Utility Rm Living Room