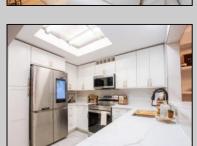

## **COMMENTS**

Step out of the unit and onto the boardwalk. Prepared wooed as you enter the front door of the building, from the boardwalk! You will be greeted by the building\s resort-like aura prior to ascending to your abode! This unit boasts a NEW, high end, upgraded kitchen and bathrooms. Other amenities include: modern vinyl floors, soaking jacuzzi bathtub, a Bluetooth Samsung refrigerator, and a decorated, private balcony...plus more! . Building amenities include year \text{\text{round pool, social rooms with WIFI, tennis, wet and dry saunas, library, valet or self parking, concierge. Rare opportunity to live year round in the coolest unit in the Ocean Club of Atlantic City. Fall in love with this beachfront living in the most iconic city at the Jersey Shore. Resort style at its best. Located near casinos, entertainment, gourmet and casual dining, transportation and shopping, a few blocks from Stockton University. Come and see this perfectly appointed condo, on the boardwalk, in the beautiful Ocean Club Condominium!