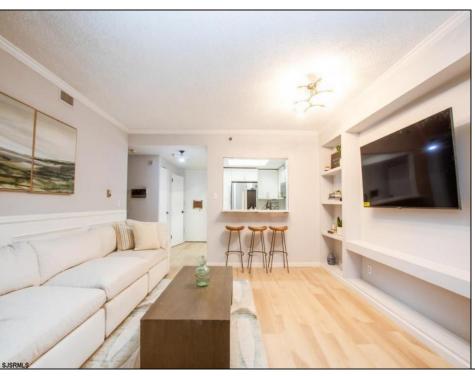

## **COMMENTS**

Step out of the unit and onto the boardwalk. Prepared wooed as you enter the front door of the building, from the boardwalk! You will be greeted by the building\s resort-like aura prior to ascending to your abode! This unit boasts a NEW, high end, upgraded kitchen and bathrooms. Other amenities include: modern vinyl floors, soaking jacuzzi bathtub, a Bluetooth Samsung refrigerator, and a decorated, private balcony...plus more! . Building amenities include year \text{\text{round pool, social rooms with WIFI, tennis, wet and dry saunas, library, valet or self parking, concierge. Rare opportunity to live year round in the coolest unit in the Ocean Club of Atlantic City. Fall in love with this beachfront living in the most iconic city at the Jersey Shore. Resort style at its best. Located near casinos, entertainment, gourmet and casual dining, transportation and shopping, a few blocks from Stockton University. Come and see this perfectly appointed condo, on the boardwalk, in the beautiful Ocean Club Condominium!