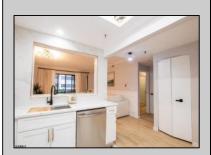

## **COMMENTS**

Step out of the unit and onto the boardwalk. Prepared wooed as you enter the front door of the building, from the boardwalk! You will be greeted by the building\s resort-like aura prior to ascending to your abode! This unit boasts a NEW, high end, upgraded kitchen and bathrooms. Other amenities include: modern vinyl floors, soaking jacuzzi bathtub, a Bluetooth Samsung refrigerator, and a decorated, private balcony...plus more! . Building amenities include year \text{\text{round pool, social rooms with WIFI, tennis, wet and dry saunas, library, valet or self parking, concierge. Rare opportunity to live year round in the coolest unit in the Ocean Club of Atlantic City. Fall in love with this beachfront living in the most iconic city at the Jersey Shore. Resort style at its best. Located near casinos, entertainment, gourmet and casual dining, transportation and shopping, a few blocks from Stockton University. Come and see this perfectly appointed condo, on the boardwalk, in the beautiful Ocean Club Condominium!